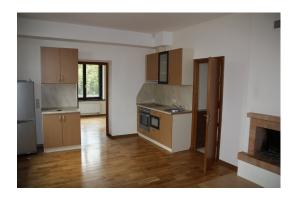

The apartment consists of a living room combined with a kitchen, a bedroom, a corridor and a bathroom. In the living room there is a fireplace.

In this complex are also available other apartments to get detailed information please contact us.