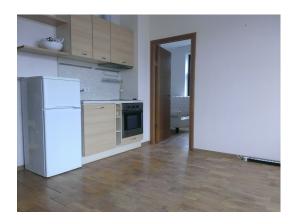

## **Description**

We offer to buy an apartment in a residential building in a quiet exclusive area of the city of Riga - Kipsala.

The residential building was built in the early 20th century and is an architectural monument.

The total area of the house is 961.2 sq.m. and guest house in the yard - 54.0 sq.m. The area of the land plot is 1 392 sq.m.

Apartment on the 2nd floor overlooking the old town. The area of the apartment is 44,7 sg.m.

The apartment consists of a living room, kitchen, a bedroom, a corridor and a bathroom. In the living room there is a fireplace.

In this complex are also available other apartments to get detailed information please contact us.