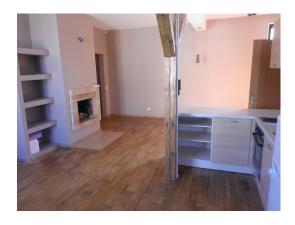

The apartment consists of a living room, kitchen, 3 bedrooms, a corridor and a bathroom. In the living room there is a fireplace.

In this complex are also available other apartments to get detailed information please contact us.

The plan of this apartment please find in PDF