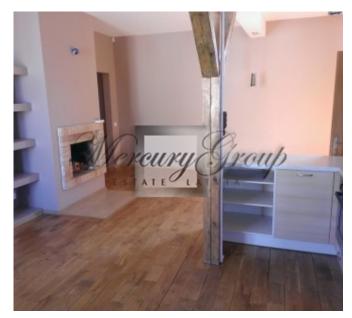

The apartment consists of a living room, kitchen, 3 bedrooms, a corridor and a bathroom. In the living room there is a fireplace.

In this complex are also available other apartments to get detailed information please contact us.

The plan of this apartment please find in PDF