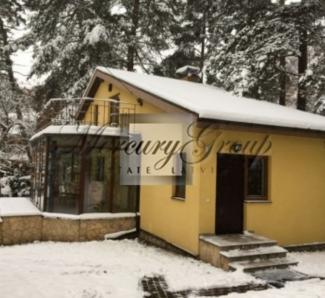

On a well-groomed plot of land with an area of 2,031 m2 there are two residential houses-the main and the guest house.

The main house of 526 m2 consists of 13 rooms and a garage for 2 cars:

Ground floor: entrance hall, dining room, kitchen, room with fireplace hall, guest bathroom, study.

Ground floor: a closed terrace with a sliding system in the summer will turn it into an open terrace, kitchen, bathroom.

The second floor has two bedrooms with access to the balcony and a beautiful view of the garden.