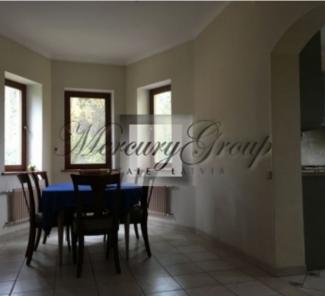

On a well-groomed plot of land with an area of 2,031 m2 there are two residential houses-the main and the guest house.

The main house of 526 m2 consists of 13 rooms and a garage for 2 cars:

Ground floor: entrance hall, dining room, kitchen, room with fireplace hall, guest bathroom, study.

Second floor: four bedrooms, two bathrooms.

Basement floor: sauna, shower room, toilet, fireplace room, gym.

In a separate wing of the house there is a laundry room, boiler room and technical rooms.

Guest house 173. 9 m2.