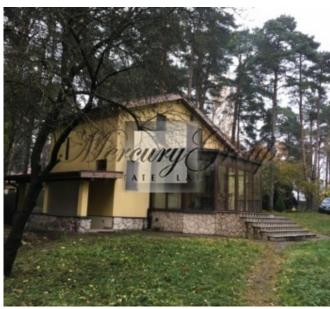

On a well-groomed plot of land with an area of 2,031 m2 there are two residential houses-the main and the guest house.

The main house of 526 m2 consists of 13 rooms and a garage for 2 cars:

Ground floor: entrance hall, dining room, kitchen, room with fireplace hall, guest bathroom, study.

Ground floor: a closed terrace with a sliding system in the summer will turn it into an open terrace, kitchen, bathroom.

The second floor has two bedrooms with access to the balcony and a beautiful view of the garden.