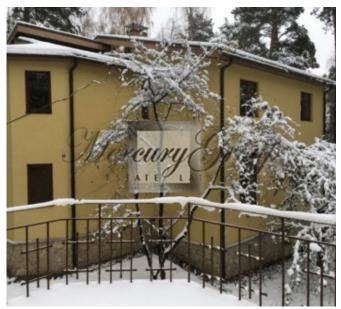

On a well-groomed plot of land with an area of 2,031 m2 there are two residential houses-the main and the guest house.

The main house of 526 m2 consists of 13 rooms and a garage for 2 cars:

Ground floor: entrance hall, dining room, kitchen, room with fireplace hall, guest bathroom, study.

Second floor: four bedrooms, two bathrooms.

Basement floor: sauna, shower room, toilet, fireplace room, gym.

In a separate wing of the house there is a laundry room, boiler room and technical rooms.

Guest house 173. 9 m2.