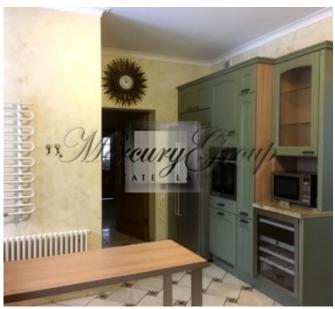

On a well-groomed plot of land with an area of 2,031 m2 there are two residential houses-the main and the guest house.

The main house of 526 m2 consists of 13 rooms and a garage for 2 cars:

Ground floor: entrance hall, dining room, kitchen, room with fireplace hall, guest bathroom, study.

In the basement there is a boiler room, ancillary and technical rooms, a bathroom.

Built-in kitchen and home appliances. The house is partially furnished.