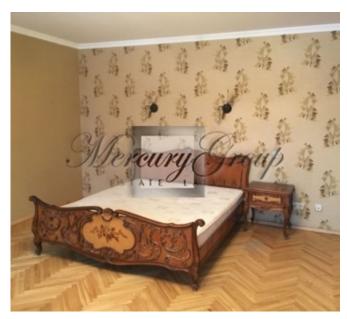

Second floor: four bedrooms, two bathrooms.

Basement floor: sauna, shower room, toilet, fireplace room, gym.

In a separate wing of the house there is a laundry room, boiler room and technical rooms.

Guest house 173. 9 m2.