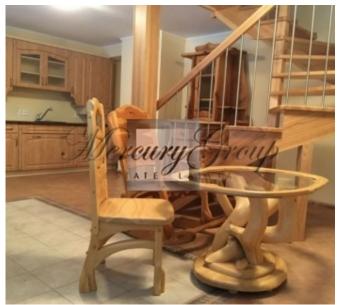

In the basement there is a boiler room, ancillary and technical rooms, a bathroom.

Built-in kitchen and home appliances. The house is partially furnished.