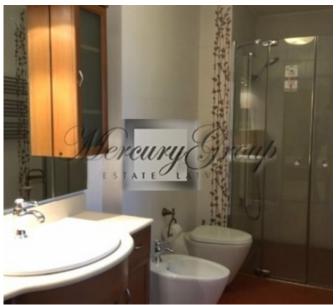

Second floor: four bedrooms, two bathrooms.

Basement floor: sauna, shower room, toilet, fireplace room, gym.

In a separate wing of the house there is a laundry room, boiler room and technical rooms.

Guest house 173. 9 m2.

In the basement there is a boiler room, ancillary and technical rooms, a bathroom.

Built-in kitchen and home appliances. The house is partially furnished.