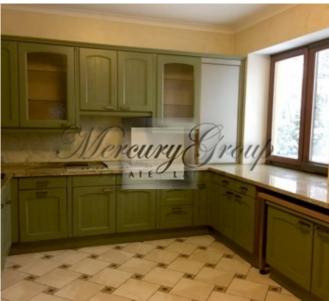

On a well-groomed plot of land with an area of 2,031 m2 there are two residential houses-the main and the guest house.

The main house of 526 m2 consists of 13 rooms and a garage for 2 cars:

Ground floor: entrance hall, dining room, kitchen, room with fireplace hall, guest bathroom, study.

In the basement there is a boiler room, ancillary and technical rooms, a bathroom.

Built-in kitchen and home appliances. The house is partially furnished.