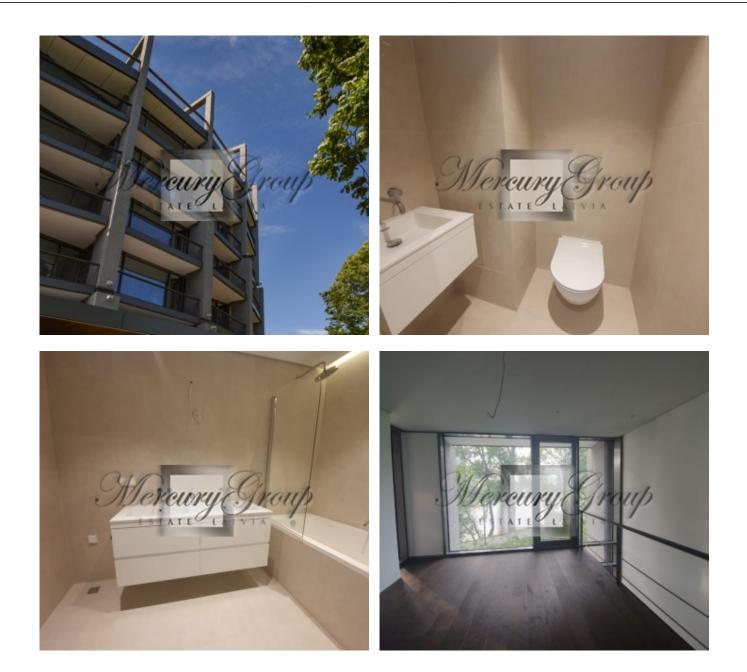

All apartments are offered with full interior decoration using contemporary materials from the latest collections of Italian and German manufacturers. The microclimate in each apartment is supported by a modern ventilation system and air conditioners, which the owners can adjust to their own liking. For the convenience of residents, there are private storage spaces on the lower underground floor, as well as an underground car park on two levels, which allow the surrounding area to be kept car-free. The price of one parking space is 32 000 euros, a double family parking lot costs 38 000 euros.

The total area of the apartment is 71.6 square meters. m, including the terrace/patio area - 11 sq.m. There is a living room with a kitchen and a dining area, a quest bathroom, and a spacious terrace with a unique view and one bedroom with bathroom and a dressing room on the second floor. A layout of the apartment is attached in the PDF application.