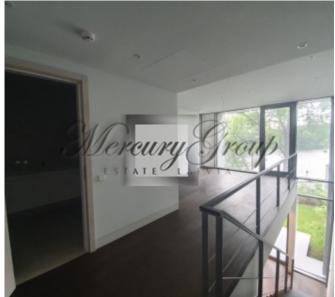

#### Description

We offer for sale an exclusive two-level one-bedroom apartment in a new luxury project in Riga with a wonderful panoramic view of the Old Town.

The guarter of Kliversala is located in the most picturesque part of the centre of Riga, surrounded by the Daugava and Agenskalns Bay. Along the coast, there is a promenade for unhurried walks. In five minutes walking distance there is Victory Park with relaxing and sports zones. The proximity of the water gives a unique opportunity to use the water transport, as well as the services of the yacht club. The Old Town is just a 7-minutes walk away. The building's visual appearance bears evidence of contemporary architecture, which has been created using the most modern and technologically advanced materials and construction methods. The view of the picturesque silhouette of the Old Town makes the project invaluable.

The total area of the apartment is 71.6 square meters. m, including the terrace/patio area - 11 sq.m. There is a living room with a kitchen and a dining area, a quest bathroom, and a spacious terrace with a unique view and one bedroom with bathroom and a dressing room on the second floor. A layout of the apartment is attached in the PDF application.