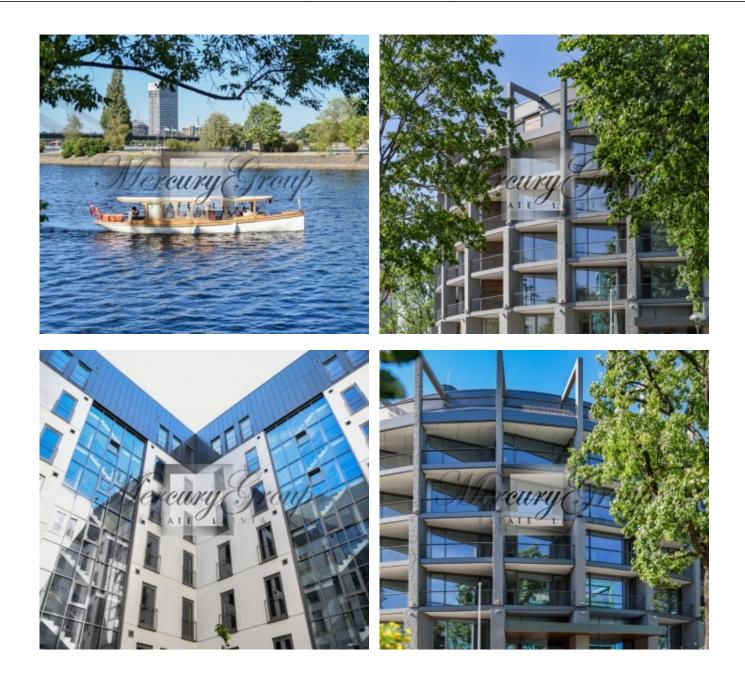

#### 8522 Riga / Kliversala / Kugu Apartment House type: **New project** 2 1/7 Elevator 71.60 m<sup>2</sup> **Central (Rīgas Siltums)** Yes Yes Yes Alarm system: Yes Alarm system: Yes Intercom: Yes Terrace/Balcony: Yes To buy: 230 000 EUR

#### Description

We offer for sale an exclusive two-level one-bedroom apartment in a new luxury project in Riga with a wonderful panoramic view of the Old Town.

The guarter of Kliversala is located in the most picturesque part of the centre of Riga, surrounded by the Daugava and Agenskalns Bay. Along the coast, there is a promenade for unhurried walks. In five minutes walking distance there is Victory Park with relaxing and sports zones. The proximity of the water gives a unique opportunity to use the water transport, as well as the services of the yacht club. The Old Town is just a 7-minutes walk away. The building's visual appearance bears evidence of contemporary architecture, which has been created using the most modern and technologically advanced materials and construction methods. The view of the picturesque silhouette of the Old Town makes the project invaluable.