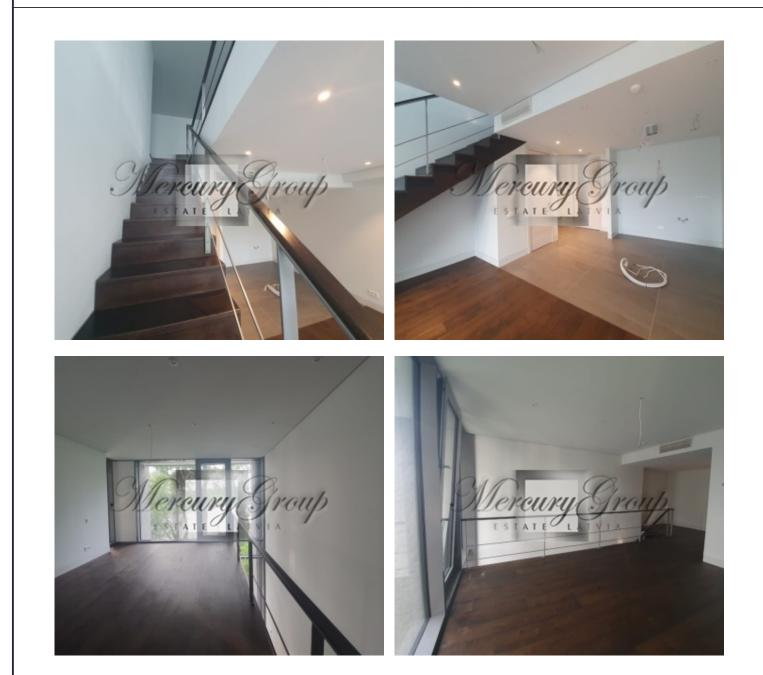

The total area of the apartment is 71.6 square meters. m, including the terrace/patio area - 11 sq.m. There is a living room with a kitchen and a dining area, a quest bathroom, and a spacious terrace with a unique view and one bedroom with bathroom and a dressing room on the second floor. A layout of the apartment is attached in the PDF application.