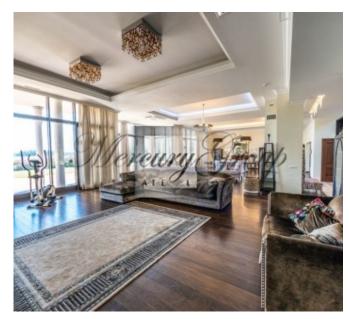

### Layout of the house:

1st floor - entrance hall 34 m2, living room 155.1 m2, kitchen 20.6 m2, corridor 43.2 m2, playroom 35 m2, 2 bedrooms 22.9 m2 and 34.8 m2, garage 66.6 m2, swimming pool area 107.4 m2, corridor 25.1 m2, sauna 6.3 m2. 2nd floor - hall 36 m2, 5 bedrooms from 19,7 to 32,7 m2, 2 bathrooms, closet 7,8 m2.