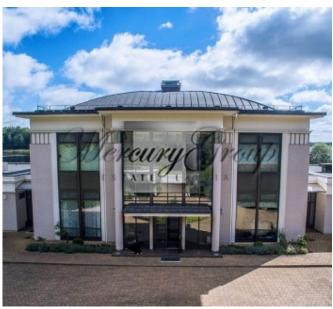

### Layout of the house:

1st floor - entrance hall 34 m2, living room 155.1 m2, kitchen 20.6 m2, corridor 43.2 m2, playroom 35 m2, 2 bedrooms 22.9 m2 and 34.8 m2, garage 66.6 m2, swimming pool area 107.4 m2, corridor 25.1 m2, sauna 6.3 m2. 2nd floor - hall 36 m2, 5 bedrooms from 19,7 to 32,7 m2, 2 bathrooms, closet 7,8 m2.