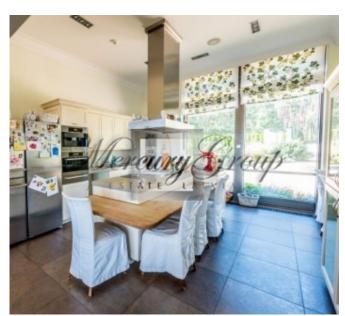

### Layout of the house:

1st floor - entrance hall 34 m2, living room 155.1 m2, kitchen 20.6 m2, corridor 43.2 m2, playroom 35 m2, 2 bedrooms 22.9 m2 and 34.8 m2, garage 66.6 m2, swimming pool area 107.4 m2, corridor 25.1 m2, sauna 6.3 m2. 2nd floor - hall 36 m2, 5 bedrooms from 19,7 to 32,7 m2, 2 bathrooms, closet 7,8 m2.