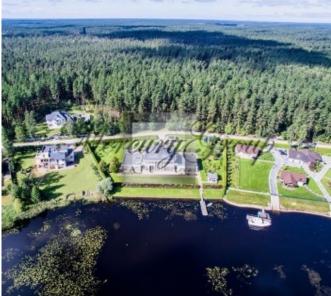

### **Description**

Unique villa in Baltezers for sale! Amazing location right on the side of the lake. The village is located within a 20 minutes drive from the Riga city center, which provides the opportunity to relax in nature, escape from busy city life and enjoy the tranquility, while being so close to the capital.

19 km to the Old town of Riga, 32 km to the Airport.

The territory of the object is 6470 m2. In addition to a residential house there are:

- guard house with own kitchen;
- playground sports and games complex with swings and a sandbox;
- small but well-considered garden area with glass greenhouse and a small garden. At this corner, children can learn to grow their fruits and vegetables;
- summer house with a veranda. The house has a small, comfortable kitchen, where you can cook any, even the most excuisite food;
- children's play house.