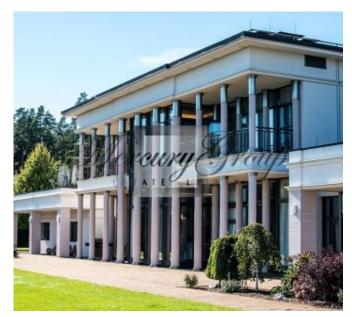

Location: Riga / Bukulti / Adazu

Type: Private houses
House type: Detached house

Floor: 2/2

Size: **865.00 m<sup>2</sup>** Land area: **6470.00 m<sup>2</sup>** 

Year built: 2002
Internet: Yes
TV: Yes
Parking: Yes
Terrace/Balcony: Yes

### **Description**

Unique villa in Baltezers for sale! Amazing location right on the side of the lake. The village is located within a 20 minutes drive from the Riga city center, which provides the opportunity to relax in nature, escape from busy city life and enjoy the tranquility, while being so close to the capital.