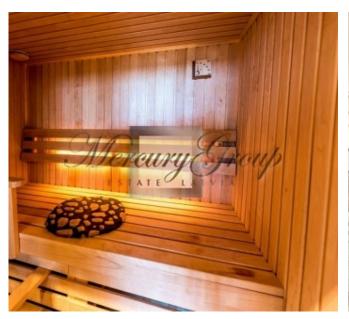

### Layout of the house:

1st floor - entrance hall 34 m2, living room 155.1 m2, kitchen 20.6 m2, corridor 43.2 m2, playroom 35 m2, 2 bedrooms 22.9 m2 and 34.8 m2, garage 66.6 m2, swimming pool area 107.4 m2, corridor 25.1 m2, sauna 6.3 m2. 2nd floor - hall 36 m2, 5 bedrooms from 19,7 to 32,7 m2, 2 bathrooms, closet 7,8 m2.