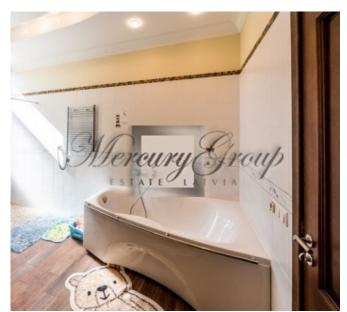

### Layout of the house:

1st floor - entrance hall 34 m2, living room 155.1 m2, kitchen 20.6 m2, corridor 43.2 m2, playroom 35 m2, 2 bedrooms 22.9 m2 and 34.8 m2, garage 66.6 m2, swimming pool area 107.4 m2, corridor 25.1 m2, sauna 6.3 m2. 2nd floor - hall 36 m2, 5 bedrooms from 19,7 to 32,7 m2, 2 bathrooms, closet 7,8 m2.