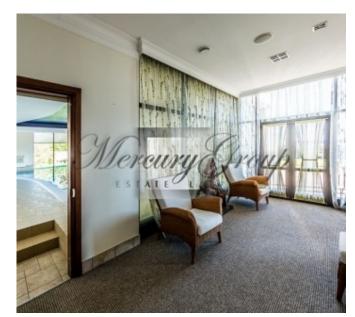

### Layout of the house:

1st floor - entrance hall 34 m2, living room 155.1 m2, kitchen 20.6 m2, corridor 43.2 m2, playroom 35 m2, 2 bedrooms 22.9 m2 and 34.8 m2, garage 66.6 m2, swimming pool area 107.4 m2, corridor 25.1 m2, sauna 6.3 m2. 2nd floor - hall 36 m2, 5 bedrooms from 19,7 to 32,7 m2, 2 bathrooms, closet 7,8 m2.