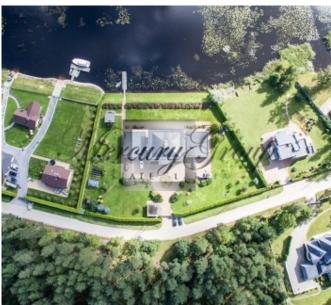

19 km to the Old town of Riga, 32 km to the Airport.

The territory of the object is 6470 m2. In addition to a residential house there are:

- guard house with own kitchen;
- playground sports and games complex with swings and a sandbox;
- small but well-considered garden area with glass greenhouse and a small garden. At this corner, children can learn to grow their fruits and vegetables;
- summer house with a veranda. The house has a small, comfortable kitchen, where you can cook any, even the most excuisite food;
- children's play house.