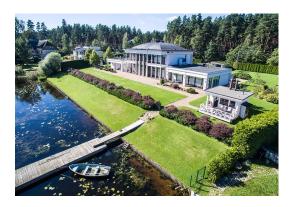

### **Description**

Unique villa in Baltezers for sale! Amazing location right on the side of the lake. The village is located within a 20 minutes drive from the Riga city center, which provides the opportunity to relax in nature, escape from busy city life and enjoy the tranquility, while being so close to the capital.

19 km to the Old town of Riga, 32 km to the Airport.

The territory of the object is 6470 m2. In addition to a residential house there are:

- guard house with own kitchen;
- playground sports and games complex with swings and a sandbox;
- small but well-considered garden area with glass greenhouse and a small garden. At this corner, children can learn to grow their fruits and vegetables;
- summer house with a veranda. The house has a small, comfortable kitchen, where you can cook any, even the most excuisite food;
- children's play house.