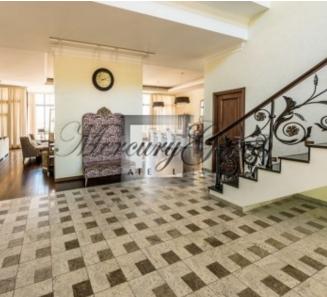

### Layout of the house:

1st floor - entrance hall 34 m2, living room 155.1 m2, kitchen 20.6 m2, corridor 43.2 m2, playroom 35 m2, 2 bedrooms 22.9 m2 and 34.8 m2, garage 66.6 m2, swimming pool area 107.4 m2, corridor 25.1 m2, sauna 6.3 m2. 2nd floor - hall 36 m2, 5 bedrooms from 19,7 to 32,7 m2, 2 bathrooms, closet 7,8 m2.