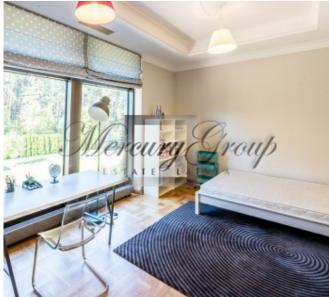

### Layout of the house:

1st floor - entrance hall 34 m2, living room 155.1 m2, kitchen 20.6 m2, corridor 43.2 m2, playroom 35 m2, 2 bedrooms 22.9 m2 and 34.8 m2, garage 66.6 m2, swimming pool area 107.4 m2, corridor 25.1 m2, sauna 6.3 m2. 2nd floor - hall 36 m2, 5 bedrooms from 19,7 to 32,7 m2, 2 bathrooms, closet 7,8 m2.