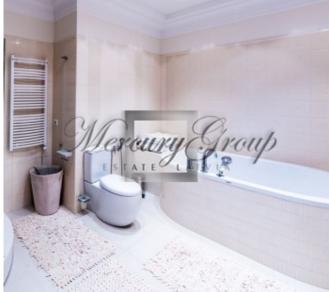

### Layout of the house:

1st floor - entrance hall 34 m2, living room 155.1 m2, kitchen 20.6 m2, corridor 43.2 m2, playroom 35 m2, 2 bedrooms 22.9 m2 and 34.8 m2, garage 66.6 m2, swimming pool area 107.4 m2, corridor 25.1 m2, sauna 6.3 m2. 2nd floor - hall 36 m2, 5 bedrooms from 19,7 to 32,7 m2, 2 bathrooms, closet 7,8 m2.