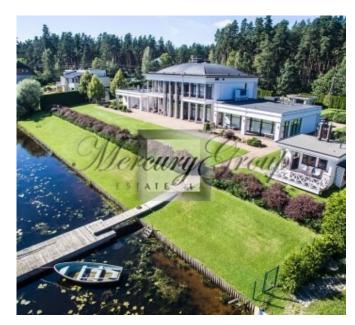

### **Description**

Unique villa in Baltezers for sale! Amazing location right on the side of the lake. The village is located within a 20 minutes drive from the Riga city center, which provides the opportunity to relax in nature, escape from busy city life and enjoy the tranquility, while being so close to the capital.

19 km to the Old town of Riga, 32 km to the Airport.

The territory of the object is 6470 m2. In addition to a residential house there are:

- guard house with own kitchen;
- playground sports and games complex with swings and a sandbox;
- small but well-considered garden area with glass greenhouse and a small garden. At this corner, children can learn to grow their fruits and vegetables;
- summer house with a veranda. The house has a small, comfortable kitchen, where you can cook any, even the most excuisite food;
- children's play house.