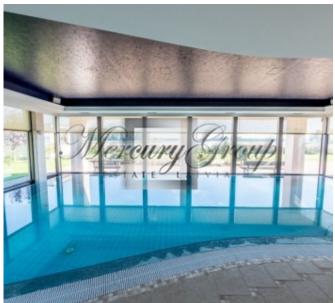

### Layout of the house:

1st floor - entrance hall 34 m2, living room 155.1 m2, kitchen 20.6 m2, corridor 43.2 m2, playroom 35 m2, 2 bedrooms 22.9 m2 and 34.8 m2, garage 66.6 m2, swimming pool area 107.4 m2, corridor 25.1 m2, sauna 6.3 m2. 2nd floor - hall 36 m2, 5 bedrooms from 19,7 to 32,7 m2, 2 bathrooms, closet 7,8 m2.