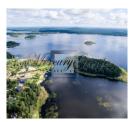

### **Description**

Unique villa in Baltezers for sale! Amazing location right on the side of the lake. The village is located within a 20 minutes drive from the Riga city center, which provides the opportunity to relax in nature, escape from busy city life and enjoy the tranquility, while being so close to the capital.

19 km to the Old town of Riga, 32 km to the Airport.

The territory of the object is 6470 m2. In addition to a residential house there are:

- guard house with own kitchen;
- playground sports and games complex with swings and a sandbox;
- small but well-considered garden area with glass greenhouse and a small garden. At this corner, children can learn to grow their fruits and vegetables;
- summer house with a veranda. The house has a small, comfortable kitchen, where you can cook any, even the most excuisite food;
- children's play house.