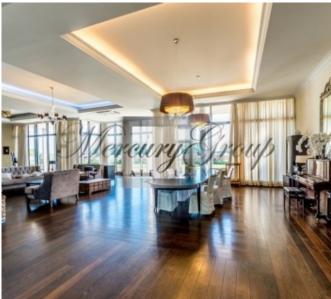

### Layout of the house:

1st floor - entrance hall 34 m2, living room 155.1 m2, kitchen 20.6 m2, corridor 43.2 m2, playroom 35 m2, 2 bedrooms 22.9 m2 and 34.8 m2, garage 66.6 m2, swimming pool area 107.4 m2, corridor 25.1 m2, sauna 6.3 m2. 2nd floor - hall 36 m2, 5 bedrooms from 19,7 to 32,7 m2, 2 bathrooms, closet 7,8 m2.