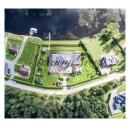

19 km to the Old town of Riga, 32 km to the Airport.

The territory of the object is 6470 m2. In addition to a residential house there are:

- guard house with own kitchen;
- playground sports and games complex with swings and a sandbox;
- small but well-considered garden area with glass greenhouse and a small garden. At this corner, children can learn to grow their fruits and vegetables;
- summer house with a veranda. The house has a small, comfortable kitchen, where you can cook any, even the most excuisite food;
- children's play house.

### Layout of the house:

1st floor - entrance hall 34 m2, living room 155.1 m2, kitchen 20.6 m2, corridor 43.2 m2, playroom 35 m2, 2 bedrooms 22.9 m2 and 34.8 m2, garage 66.6 m2, swimming pool area 107.4 m2, corridor 25.1 m2, sauna 6.3 m2. 2nd floor - hall 36 m2, 5 bedrooms from 19,7 to 32,7 m2, 2 bathrooms, closet 7,8 m2.