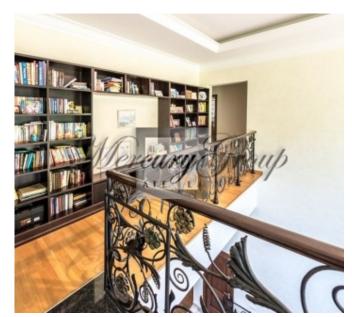

### Layout of the house:

1st floor - entrance hall 34 m2, living room 155.1 m2, kitchen 20.6 m2, corridor 43.2 m2, playroom 35 m2, 2 bedrooms 22.9 m2 and 34.8 m2, garage 66.6 m2, swimming pool area 107.4 m2, corridor 25.1 m2, sauna 6.3 m2. 2nd floor - hall 36 m2, 5 bedrooms from 19,7 to 32,7 m2, 2 bathrooms, closet 7,8 m2.