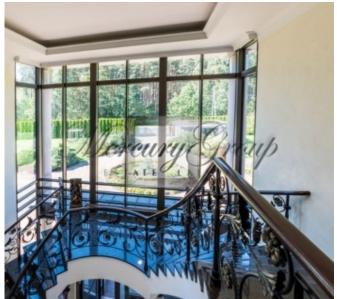

### Layout of the house:

1st floor - entrance hall 34 m2, living room 155.1 m2, kitchen 20.6 m2, corridor 43.2 m2, playroom 35 m2, 2 bedrooms 22.9 m2 and 34.8 m2, garage 66.6 m2, swimming pool area 107.4 m2, corridor 25.1 m2, sauna 6.3 m2. 2nd floor - hall 36 m2, 5 bedrooms from 19,7 to 32,7 m2, 2 bathrooms, closet 7,8 m2.