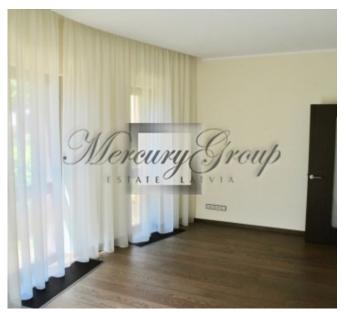

Convenient layout of the apartment - living room with kitchen and dining area and an exit to the terrace (11.2 m2), 4 spacious bedrooms, 2 bathrooms (one bathroom with shower and WC, second master with large and spacious bathtub). The kitchen is equipped with all necessary appliances.