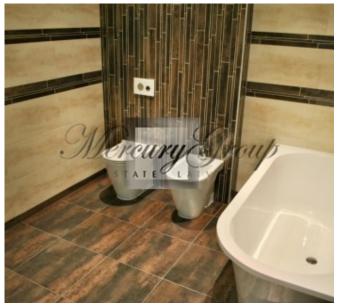

Convenient layout of the apartment - living room with kitchen and dining area and an exit to the terrace (11.2 m2), 4 spacious bedrooms, 2 bathrooms (one bathroom with shower and WC, second master with large and spacious bathtub). The kitchen is equipped with all necessary appliances.