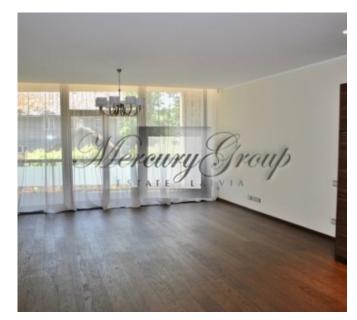

Convenient layout of the apartment - living room with kitchen and dining area and an exit to the terrace (11.2 m2), 4 spacious bedrooms, 2 bathrooms (one bathroom with shower and WC, second master with large and spacious bathtub). The kitchen is equipped with all necessary appliances.