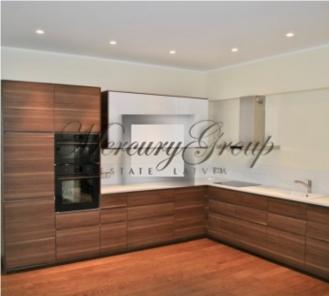

Convenient layout of the apartment - living room with kitchen and dining area and an exit to the terrace (11.2 m2), 4 spacious bedrooms, 2 bathrooms (one bathroom with shower and WC, second master with large and spacious bathtub). The kitchen is equipped with all necessary appliances.