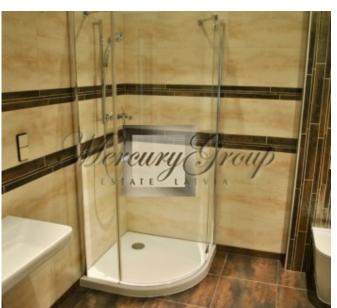

Convenient layout of the apartment - living room with kitchen and dining area and an exit to the terrace (11.2 m2), 4 spacious bedrooms, 2 bathrooms (one bathroom with shower and WC, second master with large and spacious bathtub). The kitchen is equipped with all necessary appliances.