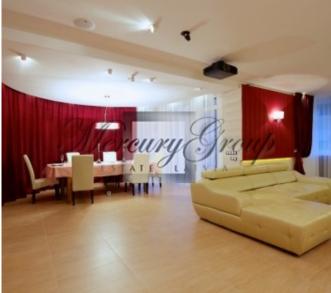

On the 1st floor there is a large kitchen (72 m2) with dining area and living room, bathroom, guest room, study, as well as a terrace with heated swimming pool and barbecue area, garage for 2 cars.

On the 2nd floor there is a bedroom (40 m2), a spacious children's room (45 m2) with the possibility to divide it into two rooms, a dressing room and a combined bathroom.