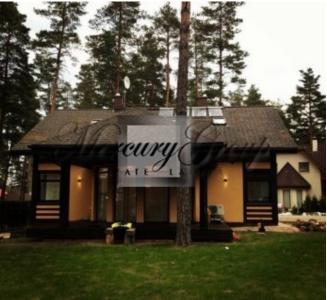

## **Description**

A modern 2-storey private house built in 2015 and located in 20 minutes drive from the center of Riga.

### Main benefits of this property:

- ~ High quality of construction the construction was carried out within the framework of the owner's personal control, involving high-quality and technical supervision;
- ~ Smart home system and engineering thinking that is in line with the latest technology trends;
- ~ Convenient layout of living premises;
- ~ The house is located on the side of the pine forest and 400 meters from the lake with a nice beach;