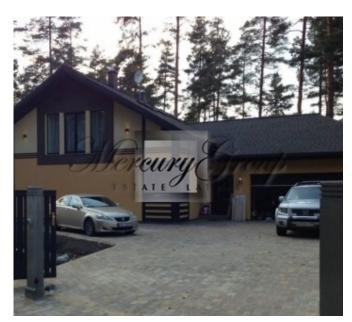

Location: Riga district / Baltezers /

Maras

Type: Private houses
House type: Detached house

Floor: 2/2

Size: **277.00 m<sup>2</sup>** Land area: **1221.00 m<sup>2</sup>** 

Year built: 2015
Internet: Yes
TV: Yes
Parking: Yes

## **Description**

A modern 2-storey private house built in 2015 and located in 20 minutes drive from the center of Riga.