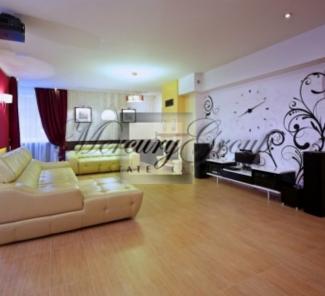

#### Living room

Cinema with 3D Panasonic projector and travel screen 2.8 meters. 5.1 speaker systems from B & W and Focal - realistic melodies. In the kitchen - Smart TV (voice control, gestures).