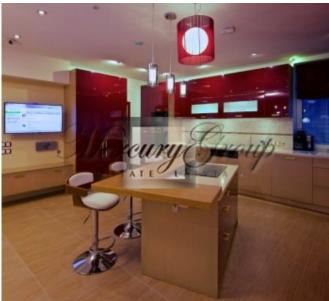

#### Kitchen:

Premium kitchen on request. Built-in Miele technique. Double fridge with Miele / Liebherr ice maker. The bar table is made of natural oak.

#### Living room

Cinema with 3D Panasonic projector and travel screen 2.8 meters. 5.1 speaker systems from B & W and Focal - realistic melodies. In the kitchen - Smart TV (voice control, gestures).