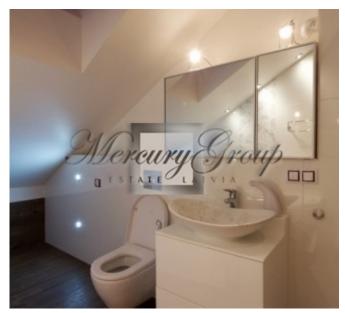

#### Bathrooms:

Two bathrooms with shower and bath. Ceramics - Villeroy & Bosch, Grohe taps with thermostatic elements.