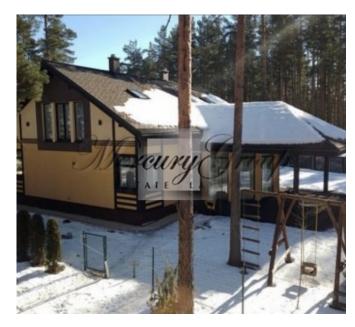

## **Description**

A modern 2-storey private house built in 2015 and located in 20 minutes drive from the center of Riga.

### Main benefits of this property:

- ~ High quality of construction the construction was carried out within the framework of the owner's personal control, involving high-quality and technical supervision;
- ~ Smart home system and engineering thinking that is in line with the latest technology trends;
- ~ Convenient layout of living premises;
- ~ The house is located on the side of the pine forest and 400 meters from the lake with a nice beach;