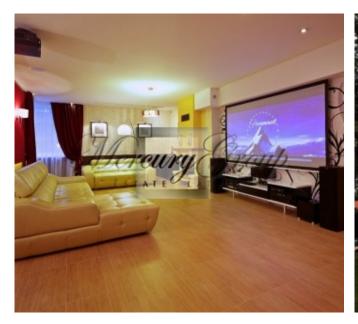

#### Living room

Cinema with 3D Panasonic projector and travel screen 2.8 meters. 5.1 speaker systems from B & W and Focal - realistic melodies. In the kitchen - Smart TV (voice control, gestures).