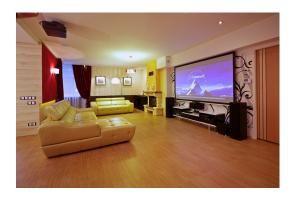

#### Living room

Cinema with 3D Panasonic projector and travel screen 2.8 meters. 5.1 speaker systems from B & W and Focal - realistic melodies. In the kitchen - Smart TV (voice control, gestures).