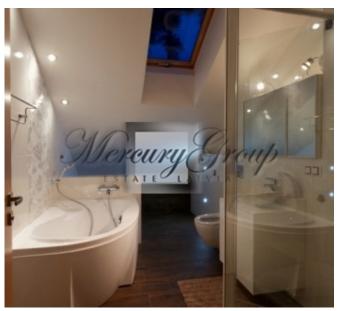

#### Bathrooms:

Two bathrooms with shower and bath. Ceramics - Villeroy & Bosch, Grohe taps with thermostatic elements.