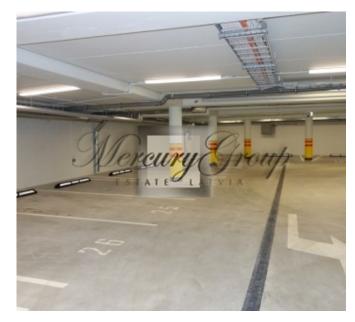

The building boasts a high quality finish and a modern interior woven throughout its four floors, and is built with the deepest reverence for the historical heritage, which embraces the building.

The first floor is home to light and spacious sets of offices, which will be suitable for companies wishing to base themselves in the very heart of the city. On the second and third floor, there are variously planned apartments, which are suitable for families with or without children, as well as for investors and visitors of the city. On the fourth floor, with a view over Republikas Square are elegant penthouse apartments with private elevator and spacious outdoor terraces. The basement floor of the building features a car park with plenty of parking spaces that will meet every resident's needs.