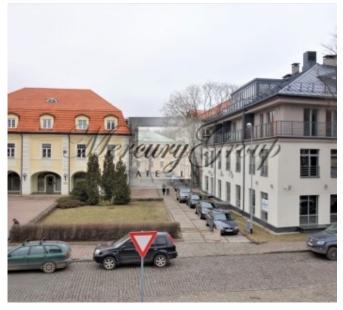

#### **Description**

Very convenient located on Muitas street, next to Citadele bank main office. 7min from embassy district with its famous Art Nouveau architecture, in a short stroll from the building, heart and soul of the city - the Old Town is located with its centuries' long cultural heritage.

The building boasts a high quality finish and a modern interior woven throughout its four floors, and is built with the deepest reverence for the historical heritage, which embraces the building.

The first floor is home to light and spacious sets of offices, which will be suitable for companies wishing to base themselves in the very heart of the city. On the second and third floor, there are variously planned apartments, which are suitable for families with or without children, as well as for investors and visitors of the city. On the fourth floor, with a view over Republikas Square are elegant penthouse apartments with private elevator and spacious outdoor terraces. The basement floor of the building features a car park with plenty of parking spaces that will meet every resident's needs.