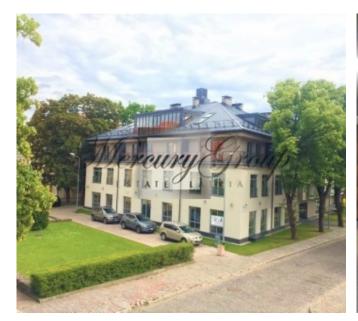

#### **Description**

Very convenient located on Muitas street, next to Citadele bank main office. 7min from embassy district with its famous Art Nouveau architecture, in a short stroll from the building, heart and soul of the city - the Old Town is located with its centuries' long cultural heritage.

The building boasts a high quality finish and a modern interior woven throughout its four floors, and is built with the deepest reverence for the historical heritage, which embraces the building.

The first floor is home to light and spacious sets of offices, which will be suitable for companies wishing to base themselves in the very heart of the city. On the second and third floor, there are variously planned apartments, which are suitable for families with or without children, as well as for investors and visitors of the city. On the fourth floor, with a view over Republikas Square are elegant penthouse apartments with private elevator and spacious outdoor terraces. The basement floor of the building features a car park with plenty of parking spaces that will meet every resident's needs.