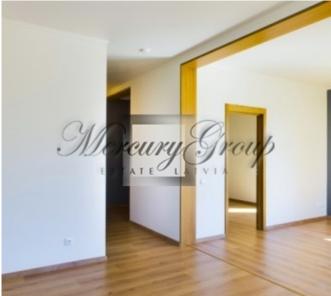

Each apartment is sold fully finished. This includes all flooring, painted walls, bathroom tiling, and fully equipped bathrooms with all plumbing. Only aesthetic, modern and high quality materials are used.

The current apartment is situated on the 3rd floor of the building with total size of 90.8 m2.