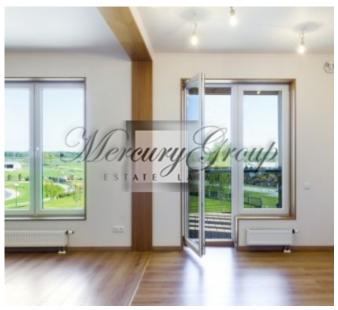

Each apartment is sold fully finished. This includes all flooring, painted walls, bathroom tiling, and fully equipped bathrooms with all plumbing. Only aesthetic, modern and high quality materials are used.

The current apartment is situated on the 3rd floor of the building with total size of 90.8 m2.