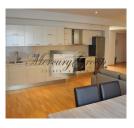

#### **Description**

We offer for rent 2-bedroom apartment in Kliversala district. The apartment is located on the second floor in new building. The apartment is fully new.

Layout: spacious living room connected with kitchen and dining area, two separate bedrooms, bathroom. The kitchen is fully equipped with all necessary. It is possible to furnish the bedroom (bed and closet).