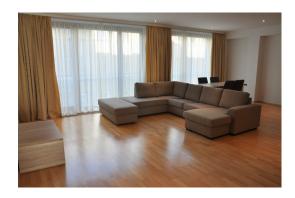

## **Description**

We offer for rent 2-bedroom apartment in Kliversala district. The apartment is located on the second floor in new building. The apartment is fully new.

Layout: spacious living room connected with kitchen and dining area, two separate bedrooms, bathroom. The kitchen is fully equipped with all necessary. It is possible to furnish the bedroom (bed and closet).

One underground parking place is included in rental price.

Nearby are located: river Daugava, 10 minutes walking distance to Old Town, shops, cafes, bus stops.