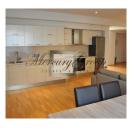

## **Description**

We offer for rent 2-bedroom apartment in Kliversala district. The apartment is located on the second floor in new building. The apartment is fully new.

Layout: spacious living room connected with kitchen and dining area, two separate bedrooms, bathroom. The kitchen is fully equipped with all necessary. It is possible to furnish the bedroom (bed and closet).