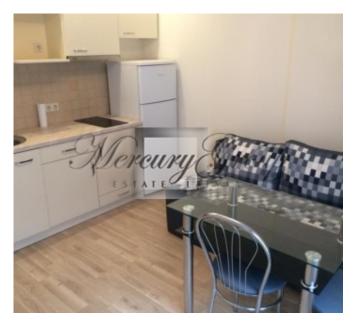

### **Description**

We offer for rent a fully furnished 1-bedroom apartment on the 1st floor. The apartment is completely new, there is all necessary equipment (kitchen, washing machine, refrigerator). The apartments are compact and cozy with quality winishing.

The house is fenced, there is a private territory. The complex has CCTV cameras.

The house is located near the park, where you can make morning or evening jogs.

Developed infrastructure and good transport connection make this place specially comfortable for living.