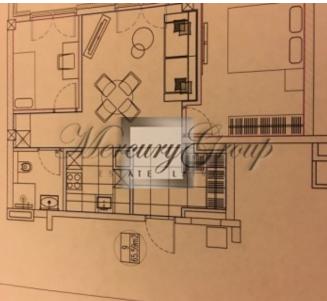

ID code: **8724** 

Location: Jurmala and region / Bulduri /

Vidus prospekts

Type: Apartment House type: New project

Rooms: 3

Floor: **3/3 Elevator** Size: **60.00 m<sup>2</sup>** 

Internet: Yes
TV: Yes
Parking: Yes
Alarm system: Yes
Alarm system: Yes
Intercom: Yes

High quality interior finishes and the best environmentally friendly materials, interior design, all furniture, modern appliances, and plumbing are offered from the elite design company. The apartment has everything for your comfort. The apartment is very cozy and warm, with two bedrooms, one of which is equipped in the child room, living room with kitchen, spacious bathroom.