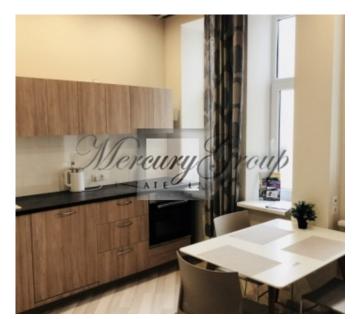

An ancient building with a renovated facade is one of the art nouveau masterpieces. Closed staircase, elevator.

For long-term rent we offer a cozy stylish studio apartment with a new designer renovation, in one of the most beautiful art nouveau buildings on Lachplesha street 18. Apartment studio 36 m2 but spasious: kitchen with dining area, corridor, sleeping area fenced off by design solution, bathroom with heated floors. The kitchen is fully equipped with all the necessary modern appliances, including a dishwasher. Everything is absolutely new: furniture, plumbing, household appliances. After repairs in the apartment no one lived.