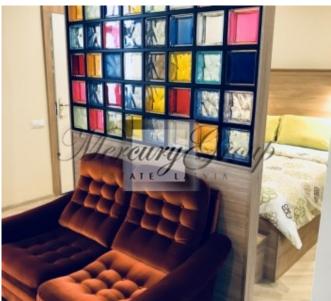

An ancient building with a renovated facade is one of the art nouveau masterpieces. Closed staircase, elevator.

For long-term rent we offer a cozy stylish studio apartment with a new designer renovation, in one of the most beautiful art nouveau buildings on Lachplesha street 18. Apartment studio 36 m2 but spasious: kitchen with dining area, corridor, sleeping area fenced off by design solution, bathroom with heated floors. The kitchen is fully equipped with all the necessary modern appliances, including a dishwasher. Everything is absolutely new: furniture, plumbing, household appliances. After repairs in the apartment no one lived.