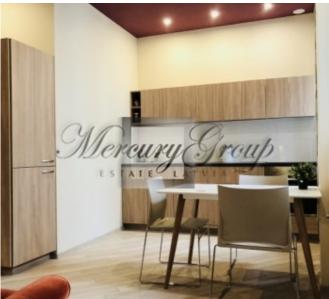

An ancient building with a renovated facade is one of the art nouveau masterpieces. Closed staircase, elevator.

For long-term rent we offer a cozy stylish studio apartment with a new designer renovation, in one of the most beautiful art nouveau buildings on Lachplesha street 18. Apartment studio 36 m2 but spasious: kitchen with dining area, corridor, sleeping area fenced off by design solution, bathroom with heated floors. The kitchen is fully equipped with all the necessary modern appliances, including a dishwasher. Everything is absolutely new: furniture, plumbing, household appliances. After repairs in the apartment no one lived.