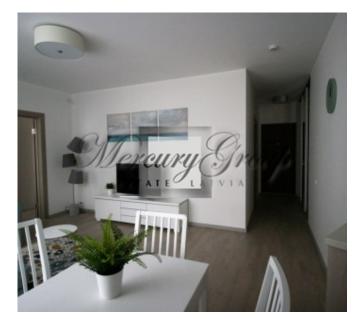

This lovely flat has one isolated bedroom, comfortable living room combined with open-plan kitchen and one bathroom. This is a perfect choice for a young couple or small family. An apartment is offered fully furnished and equipped with all necessary appliances. The apartment is decorated in calm Scandinavian style with the latest fashion trends - soft pastel colors, textiles, carefully thought-over interior make this apartment cozy and comfortable for living.