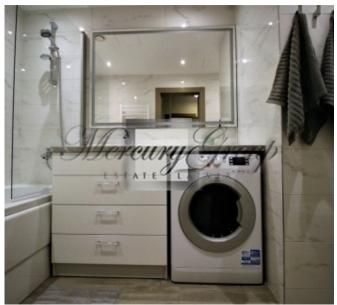

This lovely flat has one isolated bedroom, comfortable living room combined with open-plan kitchen and one bathroom. This is a perfect choice for a young couple or small family. An apartment is offered fully furnished and equipped with all necessary appliances. The apartment is decorated in calm Scandinavian style with the latest fashion trends - soft pastel colors, textiles, carefully thought-over interior make this apartment cozy and comfortable for living.