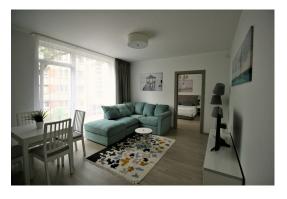

This lovely flat has one isolated bedroom, comfortable living room combined with open-plan kitchen and one bathroom. This is a perfect choice for a young couple or small family. An apartment is offered fully furnished and equipped with all necessary appliances. The apartment is decorated in calm Scandinavian style with the latest fashion trends - soft pastel colors, textiles, carefully thought-over interior make this apartment cozy and comfortable for living.