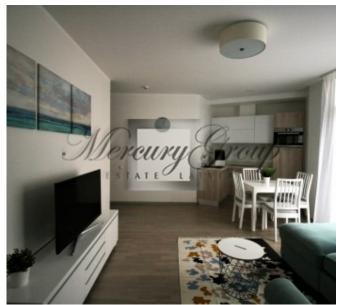

This lovely flat has one isolated bedroom, comfortable living room combined with open-plan kitchen and one bathroom. This is a perfect choice for a young couple or small family. An apartment is offered fully furnished and equipped with all necessary appliances. The apartment is decorated in calm Scandinavian style with the latest fashion trends - soft pastel colors, textiles, carefully thought-over interior make this apartment cozy and comfortable for living.