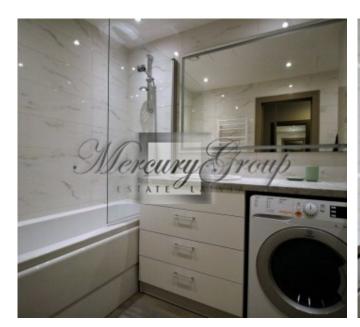

This lovely flat has one isolated bedroom, comfortable living room combined with open-plan kitchen and one bathroom. This is a perfect choice for a young couple or small family. An apartment is offered fully furnished and equipped with all necessary appliances. The apartment is decorated in calm Scandinavian style with the latest fashion trends - soft pastel colors, textiles, carefully thought-over interior make this apartment cozy and comfortable for living.