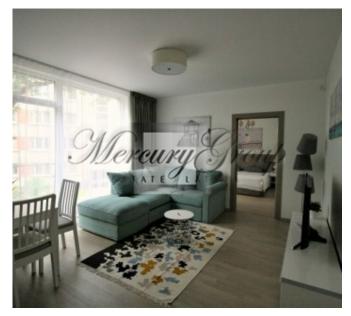

This lovely flat has one isolated bedroom, comfortable living room combined with open-plan kitchen and one bathroom. This is a perfect choice for a young couple or small family. An apartment is offered fully furnished and equipped with all necessary appliances. The apartment is decorated in calm Scandinavian style with the latest fashion trends - soft pastel colors, textiles, carefully thought-over interior make this apartment cozy and comfortable for living.