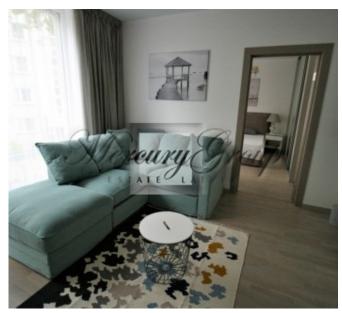

This lovely flat has one isolated bedroom, comfortable living room combined with open-plan kitchen and one bathroom. This is a perfect choice for a young couple or small family. An apartment is offered fully furnished and equipped with all necessary appliances. The apartment is decorated in calm Scandinavian style with the latest fashion trends - soft pastel colors, textiles, carefully thought-over interior make this apartment cozy and comfortable for living.