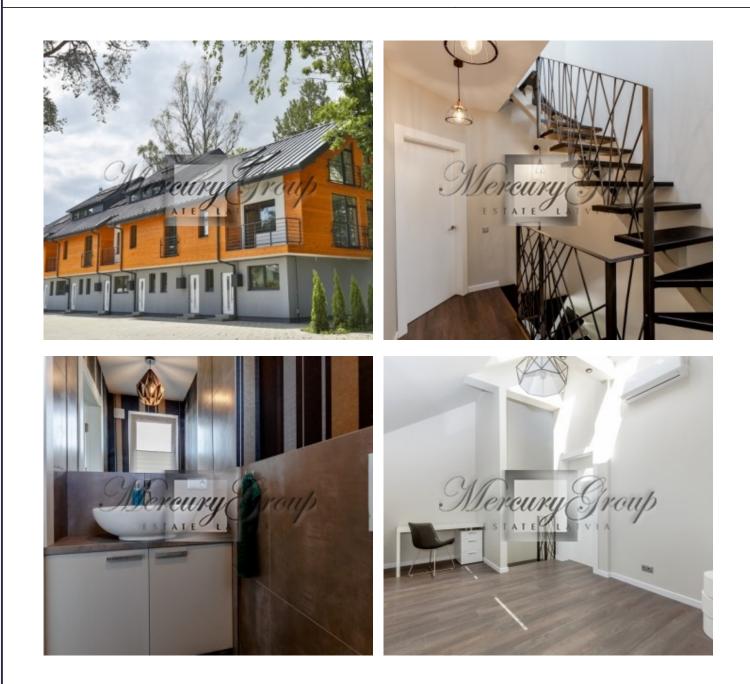

#### Description

Modern and cozy townhouse for sale in Jurmala, Melluzhi area.

The project includes 12 different townhouses. Melluzi is very respectable and convenient place for living. It is one of the calmest and most silent locations in Jurmala. It is far away from the buzz of Dzintari and Majori. You will not be disturbed by masses of tourists in the beach. Meanwhile, only a couple of minutes of walk and You will be surrounded by all the entertainment and concert offers of Jurmala. To the sea - 1100m, river Lielupe - also 1100m. Just a peaceful walk and You can enjoy the fresh air of the sea, fulfilled with the beautiful aroma of pine forests. Or You can go the other way and take a swim in the river Lielupe.

To the center of Riga- 25 km. Developed infrastructure - buses and trains (to station Pumpuri - 800 m, Melluži - 1200 m).

Houses are built in a modern European style that allows you to fully enjoy the surrounding nature and relaxation in the fresh air with the ultimate in comfort. If you have an important landscaped living environment and a high rate tranquility, peace and relaxation close to nature, then a row house project will be right for you. Row houses are used in the construction of time-tested technologies and materials in line with European standards. Each townhouse consists of a first floor, 2nd floor, and attic.