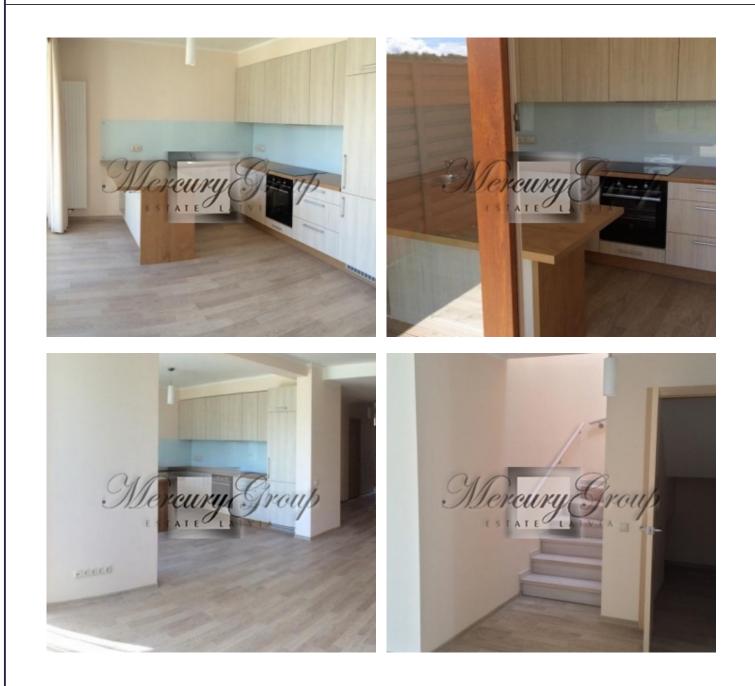

### Description

We sell or long term renting new town house. Beautifully renovated town house in Saliena, near the International School. On house 1st floor there is large living room, connected to a fully equipped kitchen, toilet room, 2 storage rooms, 2nd floor has 3 bedrooms and 2 bathrooms. The house is unfurnished, with built in wardrobes, curtains, lamps, 2 balconies. There is a small garden, shed for a car. Saliena area is guarded. Is located in the secure private house village in Pinki. Spacious living room with an exit to the garden. Fully equipped kitchen, WC and several utility rooms. Bedrooms, master bedroom with it's own bathroom.