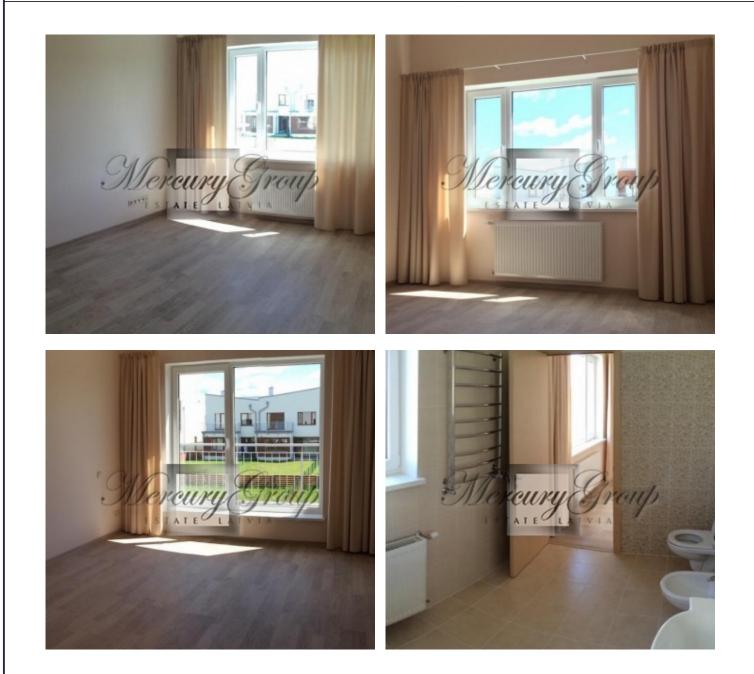

### Description

We sell or long term renting new town house. Beautifully renovated town house in Saliena, near the International School. On house 1st floor there is large living room, connected to a fully equipped kitchen, toilet room, 2 storage rooms, 2nd floor has 3 bedrooms and 2 bathrooms. The house is unfurnished, with built in wardrobes, curtains, lamps, 2 balconies. There is a small garden, shed for a car. Saliena area is guarded. Is located in the secure private house village in Pinki. Spacious living room with an exit to the garden. Fully equipped kitchen, WC and several utility rooms. Bedrooms, master bedroom with it's own bathroom.

Autonomous gas heating system is capable of providing economic heating payments, average 50-60 EUR adjusted payment, management fee of 60 EUR per month.

Has possibility to put inside furniture.

Private kindergarden is in building process. There is guard service and video observation day and night in the village. Nice neighbours, car roofing. Nearby international school, high school, shops, swimming pool, ice hall, golf club, music school.