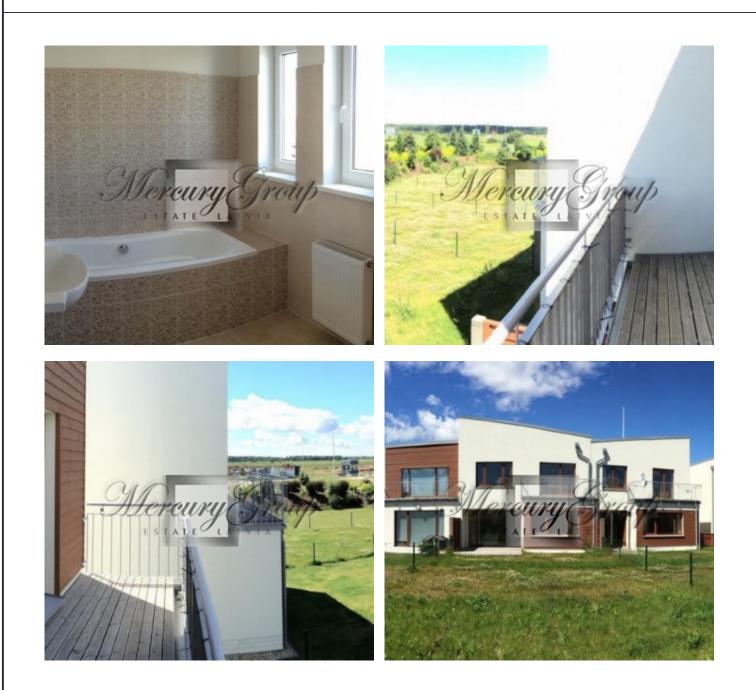

### Description

We sell or long term renting new town house. Beautifully renovated town house in Saliena, near the International School. On house 1st floor there is large living room, connected to a fully equipped kitchen, toilet room, 2 storage rooms, 2nd floor has 3 bedrooms and 2 bathrooms. The house is unfurnished, with built in wardrobes, curtains, lamps, 2 balconies. There is a small garden, shed for a car. Saliena area is guarded. Is located in the secure private house village in Pinki. Spacious living room with an exit to the garden. Fully equipped kitchen, WC and several utility rooms. Bedrooms, master bedroom with it's own bathroom.

Autonomous gas heating system is capable of providing economic heating payments, average 50-60 EUR adjusted payment, management fee of 60 EUR per month.

Has possibility to put inside furniture.

Private kindergarden is in building process. There is guard service and video observation day and night in the village. Nice neighbours, car roofing. Nearby international school, high school, shops, swimming pool, ice hall, golf club, music school.