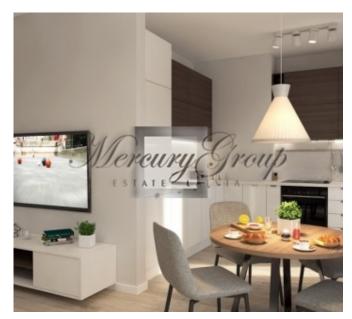

- a living room with a connecting dining room and kitchen with access to a terrace;
- a patio as a bonus in case of choosing the apartment No. 2;
- a masters bedroom with a spacious dressing room and a large bathroom;
- a second isolated room, which could be used as a nursery, second bedroom or a study/office room;
- a separate guest bathroom with shower.