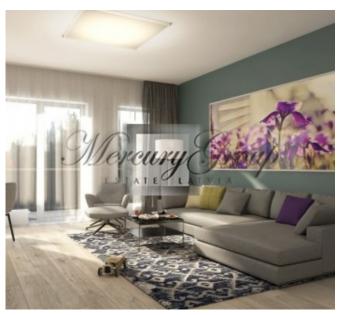

- a living room with a connecting dining room and kitchen with access to a terrace;
- a patio as a bonus in case of choosing the apartment No. 2;
- a masters bedroom with a spacious dressing room and a large bathroom;
- a second isolated room, which could be used as a nursery, second bedroom or a study/office room;
- a separate guest bathroom with shower.

The layout of the apartment can be viewed on the floor plan by the following link.

The panoramic windows and high ceilings bring more natural light and make the apartment feel larger and airier. The apartment is sold fully-finished with only best <u>materials</u>.