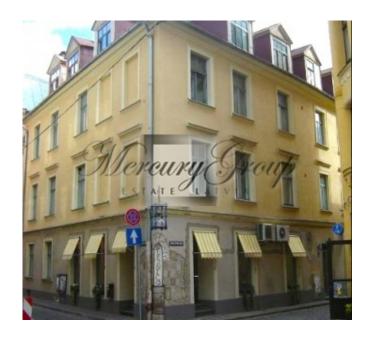

#### **Description**

We offer for sale spacious commercial premises in the historic center of the Old Town of Riga.

Excellent location: the premises are located in the heart of the Old Town, not far from the National Opera, the Riga Russian Theater, within walking distance of the most popular tourist places of Riga. A large flow of people. The premises are suitable for a cafe, restaurant or shop. Plan in PDF application.

At the moment, the premises are empty, the cosmetic repair is required.

There is an agreed project for the reconstruction of 227.8 m2 for commercial activities.