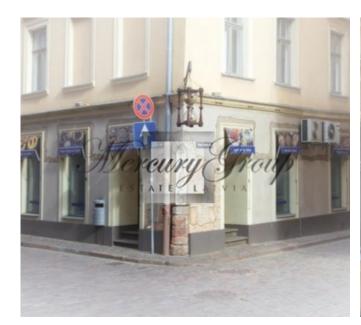

#### **Description**

We offer for sale spacious commercial premises in the historic center of the Old Town of Riga.

Excellent location: the premises are located in the heart of the Old Town, not far from the National Opera, the Riga Russian Theater, within walking distance of the most popular tourist places of Riga. A large flow of people. The premises are suitable for a cafe, restaurant or shop. Plan in PDF application.

At the moment, the premises are empty, the cosmetic repair is required.

There is an agreed project for the reconstruction of 227.8 m2 for commercial activities.