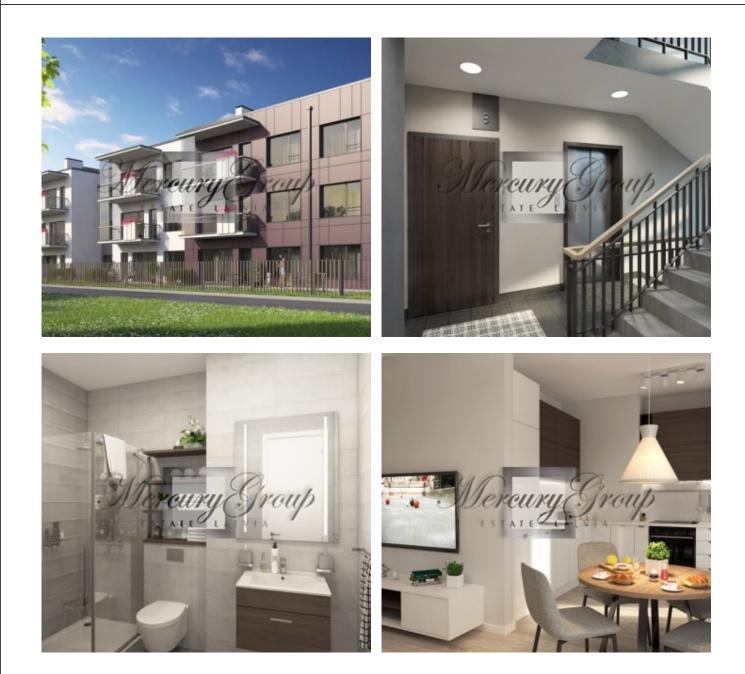

## Description

We are offering a one bedroom apartment in a new modern IRIS Shampeteris apartment complex. This project is a true embodiment of privacy and comfort. Who would imagine that life in the apartment could be the same as in private house only in 10 minutes drive from the centre of Riga?

- a living room with a connecting dining room and kitchen with access to a terrace;
- a patio as a bonus in case of choosing the apartment No. 3;
- spacious and well-designed wardrobes;
- a spacious bedroom with a large bathroom.

The layout of the apartment can be viewed on the floor plan by the following link.

The panoramic windows and high ceilings bring more natural light and make the apartment feel larger and airier. The apartment is sold fully-finished with only best <u>materials</u>.