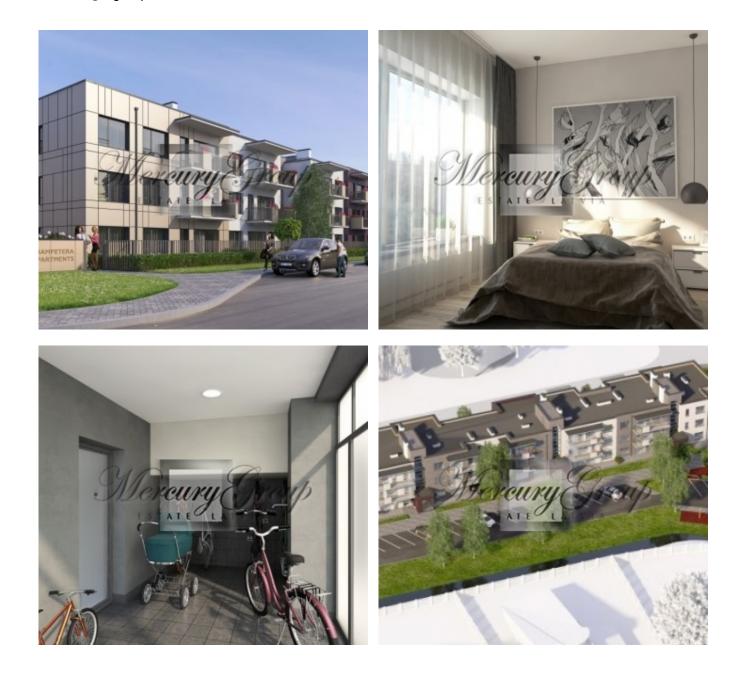

## Description

We are offering a one bedroom apartment in a new modern IRIS Shampeteris apartment complex. This project is a true embodiment of privacy and comfort. Who would imagine that life in the apartment could be the same as in private house only in 10 minutes drive from the centre of Riga?

The residential project is located in a scenic and ecological district that connects Riga city centre, the capital of Latvia, to one of the country's most beautiful resorts - Jurmala.

The apartment is offered for sale on the first floor of Building B and offers:

- a living room with a connecting dining room and kitchen with access to a terrace;
- a patio as a bonus in case of choosing the apartment No. 3;
- spacious and well-designed wardrobes;
- a spacious bedroom with a large bathroom.

The layout of the apartment can be viewed on the floor plan by the following link.

The panoramic windows and high ceilings bring more natural light and make the apartment feel larger and airier. The apartment is sold fully-finished with only best <u>materials</u>.