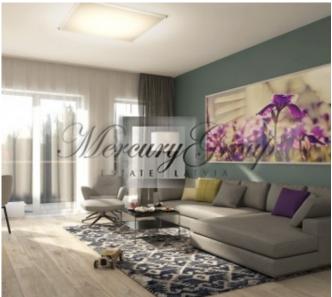

- a living room with a connecting dining room and kitchen with access to a terrace;
- a patio as a bonus in case of choosing the apartment No. 3;
- spacious and well-designed wardrobes;
- a spacious bedroom with a large bathroom.

The layout of the apartment can be viewed on the floor plan by the following link.

The panoramic windows and high ceilings bring more natural light and make the apartment feel larger and airier. The apartment is sold fully-finished with only best <u>materials</u>.