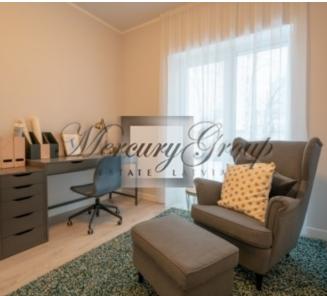

- a living room with a connecting dining room and kitchen with access to a terrace;
- a patio as a bonus in case of choosing apartment No. 5;
- a masters bedroom with a large bathroom;
- a second isolated room, which could be used as a nursery, second bedroom, or a study/office room;
- a separate guest bathroom with a shower.

The panoramic windows and high ceilings bring more natural light and make the apartment feel larger and airier. The apartment is sold fully-finished with only best <u>materials</u>.

The project is supported by bank financing, including the ALTUM program.