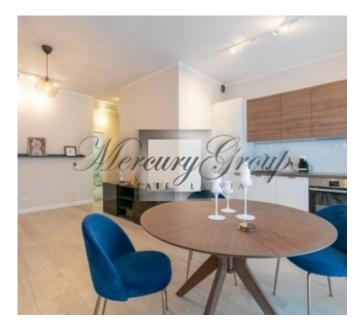

- a living room with a connecting dining room and kitchen with access to a terrace;
- a patio as a bonus in case of choosing apartment No. 5;
- a masters bedroom with a large bathroom;
- a second isolated room, which could be used as a nursery, second bedroom, or a study/office room;
- a separate guest bathroom with a shower.

The panoramic windows and high ceilings bring more natural light and make the apartment feel larger and airier. The apartment is sold fully-finished with only best <u>materials</u>.

The project is supported by bank financing, including the ALTUM program.