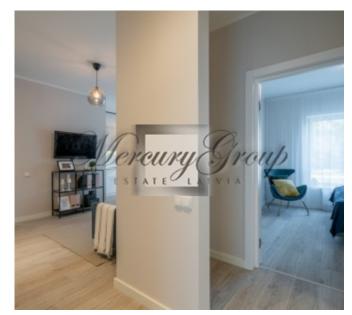

- a living room with a connecting dining room and kitchen with access to a terrace;
- a patio as a bonus in case of choosing apartment No. 5;
- a masters bedroom with a large bathroom;
- a second isolated room, which could be used as a nursery, second bedroom, or a study/office room;
- a separate guest bathroom with a shower.

The panoramic windows and high ceilings bring more natural light and make the apartment feel larger and airier. The apartment is sold fully-finished with only best <u>materials</u>.

The project is supported by bank financing, including the ALTUM program.