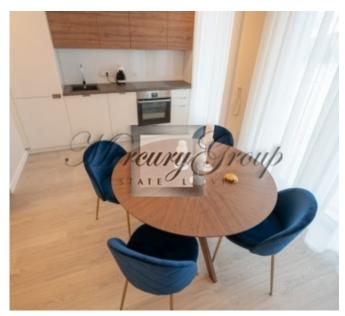

- a living room with a connecting dining room and kitchen with access to a terrace;
- a patio as a bonus in case of choosing apartment No. 5;
- a masters bedroom with a large bathroom;
- a second isolated room, which could be used as a nursery, second bedroom, or a study/office room;
- a separate guest bathroom with a shower.

The panoramic windows and high ceilings bring more natural light and make the apartment feel larger and airier. The apartment is sold fully-finished with only best <u>materials</u>.

The project is supported by bank financing, including the ALTUM program.