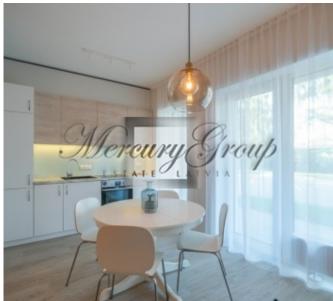

#### **Description**

We are offering a two-bedroom apartment in a new modern IRIS Shampeteris apartment complex. This project is a true embodiment of privacy and comfort. Who would imagine that life in the apartment could be the same as in a private house only in 10 minutes drive from the center of Riga?

- a living room with a connecting dining room and kitchen with access to a terrace;
- a patio as a bonus in case of choosing apartment No. 5;
- a masters bedroom with a large bathroom;
- a second isolated room, which could be used as a nursery, second bedroom, or a study/office room;
- a separate guest bathroom with a shower.

The panoramic windows and high ceilings bring more natural light and make the apartment feel larger and airier. The apartment is sold fully-finished with only best <u>materials</u>.

The project is supported by bank financing, including the ALTUM program.