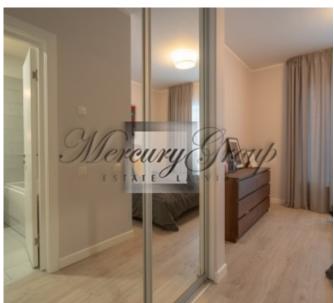

- a living room with a connecting dining room and kitchen with access to a terrace;
- a patio as a bonus in case of choosing apartment No. 5;
- a masters bedroom with a large bathroom;
- a second isolated room, which could be used as a nursery, second bedroom, or a study/office room;
- a separate guest bathroom with a shower.