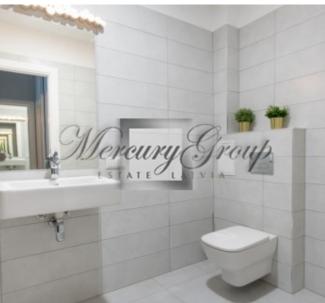

- a living room with a connecting dining room and kitchen with access to a terrace;
- a patio as a bonus in case of choosing apartment No. 5;
- a masters bedroom with a large bathroom;
- a second isolated room, which could be used as a nursery, second bedroom, or a study/office room;
- a separate guest bathroom with a shower.