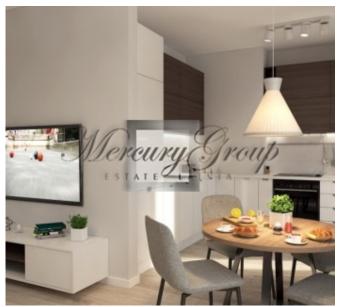

- a living room with a connecting dining room and kitchen with access to a terrace;
- a patio as a bonus in case of choosing the apartment No. 6;
- spacious and well-designed wardrobes;
- a spacious bedroom with a large bathroom.

The layout of the apartment can be viewed on the floor plan by the following link.

The panoramic windows and high ceilings bring more natural light and make the apartment feel larger and airier. The apartment is sold fully-finished with only best <u>materials</u>.