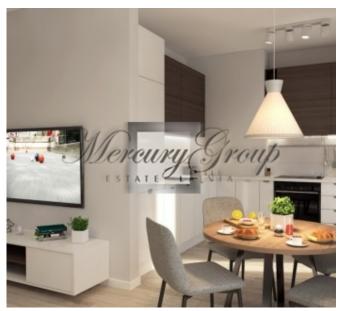

### **Description**

We are offering a three bedroom apartment in a new modern IRIS Shampeteris apartment complex. This project is a true embodiment of privacy and comfort. Who would imagine that life in the apartment could be the same as in private house only in 10 minutes drive from the centre of Riga?

- a living room with a connecting dining room and kitchen with access to a terrace;
- a patio as a bonus in case of choosing the apartment No. 9;
- a masters bedroom with a spacious dressing room and a large bathroom;
- two isolated rooms, which could be used as a nursery, second and third bedroom or a study/office room;
- a separate guest bathroom with shower.

The layout of the apartment can be viewed on the floor plan by the following link.

The panoramic windows and high ceilings bring more natural light and make the apartment feel larger and airier. The apartment is sold fully-finished with only best materials.