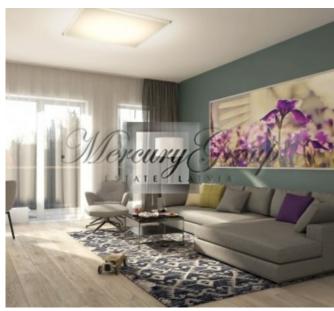

### **Description**

We are offering a three bedroom apartment in a new modern IRIS Shampeteris apartment complex. This project is a true embodiment of privacy and comfort. Who would imagine that life in the apartment could be the same as in private house only in 10 minutes drive from the centre of Riga?

- a living room with a connecting dining room and kitchen with access to a terrace;
- a patio as a bonus in case of choosing the apartment No. 9;
- a masters bedroom with a spacious dressing room and a large bathroom;
- two isolated rooms, which could be used as a nursery, second and third bedroom or a study/office room;
- a separate guest bathroom with shower.

The layout of the apartment can be viewed on the floor plan by the following link.

The panoramic windows and high ceilings bring more natural light and make the apartment feel larger and airier. The apartment is sold fully-finished with only best materials.