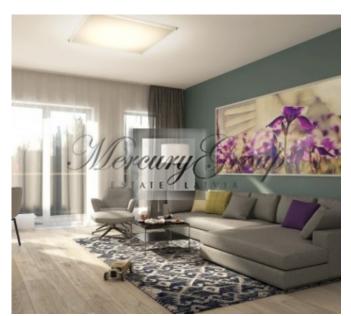

- a living room with a connecting dining room and kitchen with access to a terrace;
- a patio as a bonus in case of choosing the apartment No. 11;
- spacious and well-designed wardrobes;
- a spacious bedroom with a large bathroom.

The layout of the apartment can be viewed on the floor plan by the following link.

The panoramic windows and high ceilings bring more natural light and make the apartment feel larger and airier. The apartment is sold fully-finished with only best <u>materials</u>.