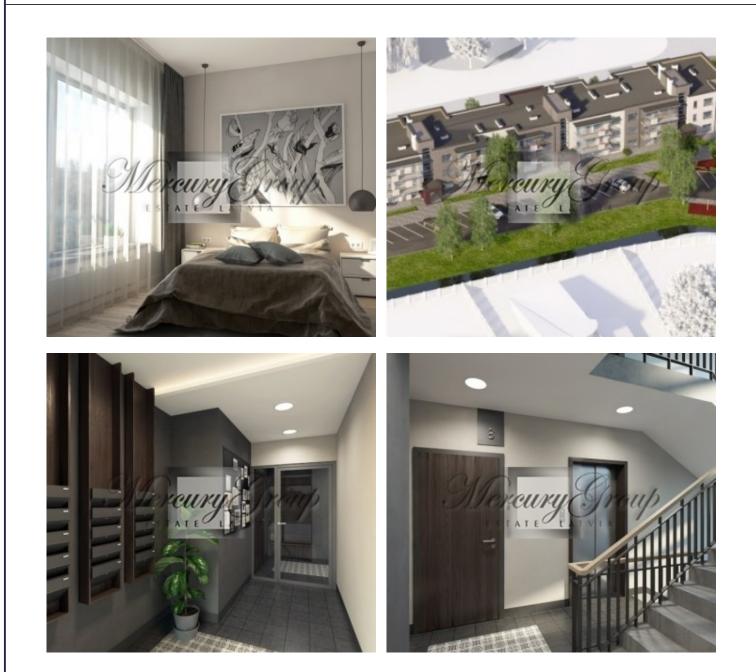

## Description

We are offering a one bedroom apartment in a new modern IRIS Shampeteris apartment complex. This project is a true embodiment of privacy and comfort. Who would imagine that life in the apartment could be the same as in private house only in 10 minutes drive from the centre of Riga?

The residential project is located in a scenic and ecological district that connects Riga city centre, the capital of Latvia, to one of the country's most beautiful resorts - Jurmala.

The apartment is offered for sale on the first floor of Building C and offers:

- a living room with a connecting dining room and kitchen with access to a terrace;
- a patio as a bonus in case of choosing the apartment No. 11;
- spacious and well-designed wardrobes;
- a spacious bedroom with a large bathroom.