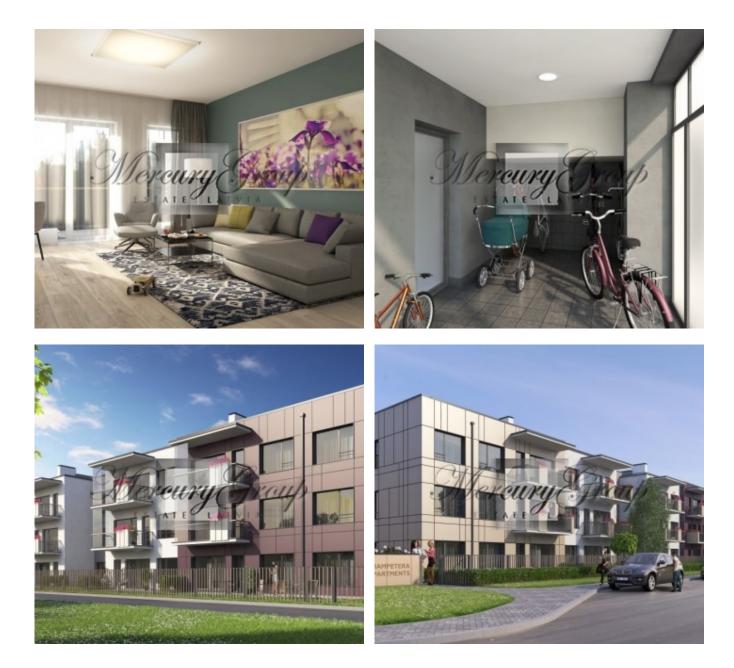

## Description

We are offering a one bedroom apartment in a new modern IRIS Shampeteris apartment complex. This project is a true embodiment of privacy and comfort. Who would imagine that life in the apartment could be the same as in private house only in 10 minutes drive from the centre of Riga?

The residential project is located in a scenic and ecological district that connects Riga city centre, the capital of Latvia, to one of the country's most beautiful resorts - Jurmala.

The apartment is offered for sale on the first floor of Building C and offers:

- a living room with a connecting dining room and kitchen with access to a terrace;
- a patio as a bonus in case of choosing the apartment No. 11;
- spacious and well-designed wardrobes;
- a spacious bedroom with a large bathroom.

The layout of the apartment can be viewed on the floor plan by the following link.

The panoramic windows and high ceilings bring more natural light and make the apartment feel larger and airier. The apartment is sold fully-finished with only best <u>materials</u>.