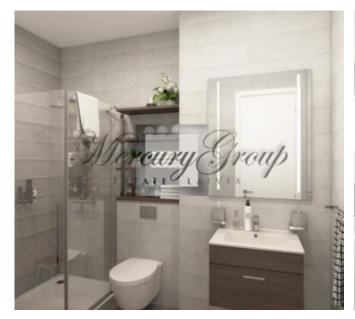

- a living room with a connecting dining room and kitchen with access to a terrace;
- a masters bedroom with a large bathroom;
- a second isolated room, which could be used as a nursery, second bedroom or a study/office room;
- a separate guest bathroom with a shower.