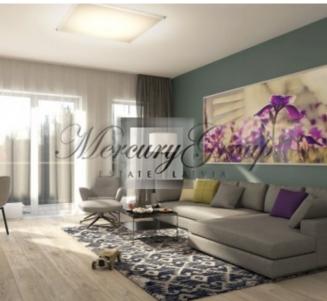

- a living room with a connecting dining room and kitchen with access to a terrace;
- a masters bedroom with a large bathroom;
- a second isolated room, which could be used as a nursery, second bedroom or a study/office room;
- a separate guest bathroom with a shower.

The layout of the apartment can be viewed on the floor plan by the following link.

The panoramic windows and high ceilings bring more natural light and make the apartment feel larger and airier. The apartment is sold fully-finished with only best <u>materials</u>.