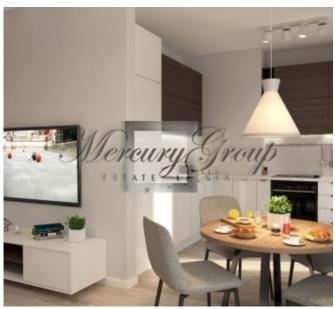

- a living room with a connecting dining room and kitchen with access to a terrace;
- a masters bedroom with a large bathroom;
- a second isolated room, which could be used as a nursery, second bedroom or a study/office room;
- a separate guest bathroom with a shower.

The layout of the apartment can be viewed on the floor plan by the following link.

The panoramic windows and high ceilings bring more natural light and make the apartment feel larger and airier. The apartment is sold fully-finished with only best <u>materials</u>.