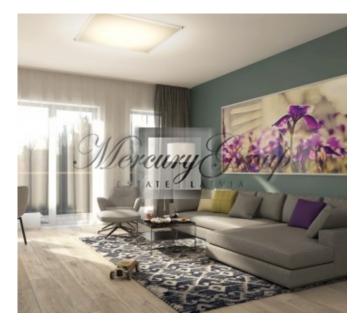

- a living room with a connecting dining room and kitchen with access to a balcony;
- a masters bedroom with a large bathroom;
- a second isolated room, which could be used as a nursery, second bedroom or a study/office room;
- a separate guest bathroom with a shower.

The layout of the apartment can be viewed on the floor plan by the following link.

The panoramic windows and high ceilings bring more natural light and make the apartment feel larger and airier. The apartment has a nice street and yard view. The apartment is sold fully-finished with only best materials.