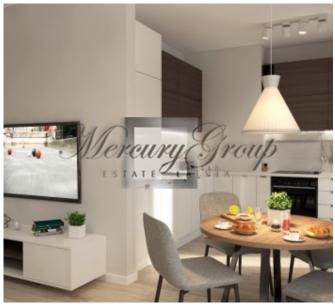

- a living room with a connecting dining room and kitchen with access to a balcony;
- a masters bedroom with a large bathroom;
- a second isolated room, which could be used as a nursery, second bedroom or a study/office room;
- a separate guest bathroom with a shower.

The layout of the apartment can be viewed on the floor plan by the following link.

The panoramic windows and high ceilings bring more natural light and make the apartment feel larger and airier. The apartment has a nice street and yard view. The apartment is sold fully-finished with only best materials.