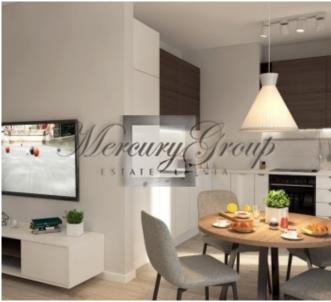

#### **Description**

We are offering a two bedroom apartment in a new modern IRIS Shampeteris apartment complex. This project is a true embodiment of privacy and comfort. Who would imagine that life in the apartment could be the same as in private house only in 10 minutes drive from the centre of Riga?

- a living room with a connecting dining room and kitchen with access to a balcony;
- a masters bedroom with a large bathroom;
- a second isolated room, which could be used as a nursery, second bedroom or a study/office room;
- a separate guest bathroom with a shower.

The layout of the apartment can be viewed on the floor plan by the following link.

The panoramic windows and high ceilings bring more natural light and make the apartment feel larger and airier. You will be able to enjoy a nice street and yard view. The apartment is sold fully-finished with only best <u>materials</u>.