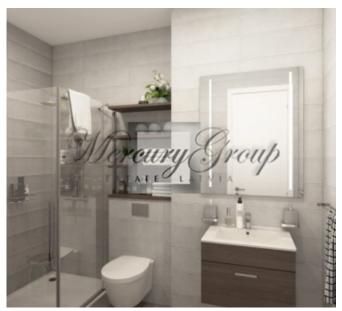

- a living room with a connecting dining room and kitchen with access to a balcony;
- a spacious bedroom with a dressing room and a large bathroom;
- the dressing room can be reconstructed into a nursery or study/office room.

The layout of the apartment can be viewed on the floor plan by the following link.

The panoramic windows and high ceilings bring more natural light and make the apartment feel larger and airier. You will be able to enjoy a great yard view from the apartment. It is offered for sale fully-finished with only best materials.