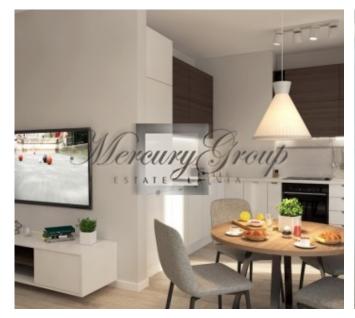

- a living room with a connecting dining room and kitchen with access to a balcony;
- a spacious bedroom with a dressing room and a large bathroom;
- the dressing room can be reconstructed into a nursery or study/office room.

The layout of the apartment can be viewed on the floor plan by the following link.

The panoramic windows and high ceilings bring more natural light and make the apartment feel larger and airier. You will be able to enjoy a great yard view from the apartment. It is offered for sale fully-finished with only best materials.