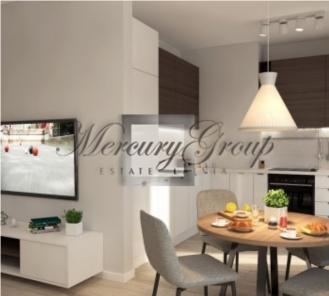

#### **Description**

We are offering a two bedroom apartment in a new modern IRIS Shampeteris apartment complex. This project is a true embodiment of privacy and comfort. Who would imagine that life in the apartment could be the same as in private house only in 10 minutes drive from the centre of Riga?

- a living room with a connecting dining room and kitchen with access to a balcony;
- a masters bedroom with a spacious dressing room and a large bathroom;
- a second isolated room, which could be used as a nursery, second bedroom or a study/office room;
- a separate guest bathroom with shower.

The layout of the apartment can be viewed on the floor plan by the following link.

The panoramic windows and high ceilings bring more natural light and make the apartment feel larger and airier. You will be able to enjoy a nice street viiew from the apartment. It is offered for sale fully-finished with only best materials.