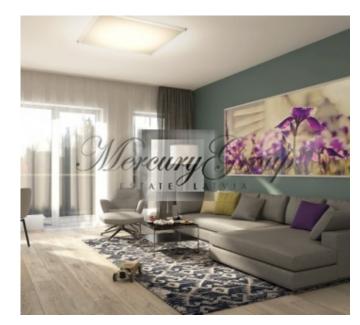

- a living room with a connecting dining room and kitchen with access to a balcony;
- a masters bedroom with a spacious dressing room and a large bathroom;
- a second isolated room, which could be used as a nursery, second bedroom or a study/office room;
- a separate guest bathroom with shower.