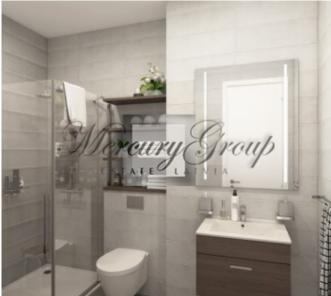

- a living room with a connecting dining room and kitchen with access to a balcony;
- spacious and well-designed wardrobes;
- a spacious bedroom with a large bathroom.

The layout of the apartment can be viewed on the floor plan by the following link.

The panoramic windows and high ceilings bring more natural light and make the apartment feel larger and airier. You will be able to enjoy a great street view from the apartment. It is offered for sale fully-finished with only best materials.