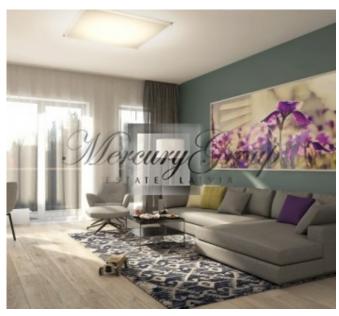

- a living room with a connecting dining room and kitchen with access to a balcony;
- spacious and well-designed wardrobes;
- a spacious bedroom with a large bathroom.

The layout of the apartment can be viewed on the floor plan by the following link.

The panoramic windows and high ceilings bring more natural light and make the apartment feel larger and airier. You will be able to enjoy a great street view from the apartment. It is offered for sale fully-finished with only best materials.