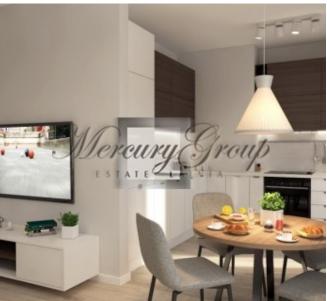

#### **Description**

We are offering a one bedroom apartment in a new modern IRIS Shampeteris apartment complex. This project is a true embodiment of privacy and comfort. Who would imagine that life in the apartment could be the same as in private house only in 10 minutes drive from the centre of Riga?

- a living room with a connecting dining room and kitchen with access to a balcony;
- spacious and well-designed wardrobes;
- a spacious bedroom with a large bathroom.

The layout of the apartment can be viewed on the floor plan by the following link.

The panoramic windows and high ceilings bring more natural light and make the apartment feel larger and airier. You will be able to enjoy a great street view from the apartment. It is offered for sale fully-finished with only best materials.