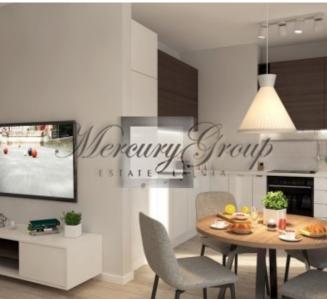

- a living room with a connecting dining room and kitchen with access to a balcony;
- spacious and well-designed wardrobes;
- a spacious bedroom with a large bathroom.

The layout of the apartment can be viewed on the floor plan by the following link.

The panoramic windows and high ceilings bring more natural light and make the apartment feel larger and airier. You will be able to enjoy a great street view from the apartment. It is offered for sale fully-finished with only best materials.