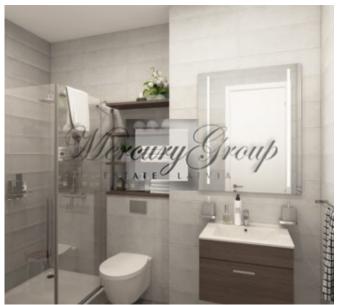

- a living room with a connecting dining room and kitchen with access to a balcony;
- spacious and well-designed wardrobes;
- a spacious bedroom with a large bathroom.

The layout of the apartment can be viewed on the floor plan by the following link.

The panoramic windows and high ceilings bring more natural light and make the apartment feel larger and airier. You will be able to enjoy a great street view from the apartment. It is offered for sale fully-finished with only best materials.