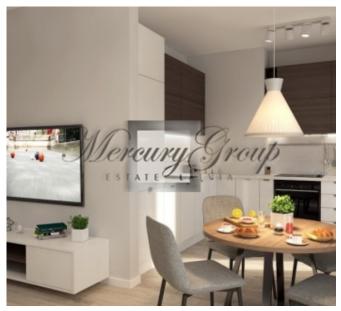

- a living room with a connecting dining room and kitchen with access to a balcony;
- spacious and well-designed wardrobes;
- a spacious bedroom with a large bathroom.

The layout of the apartment can be viewed on the floor plan by the following link.

The panoramic windows and high ceilings bring more natural light and make the apartment feel larger and airier. You will be able to enjoy a great street view from the apartment. It is offered for sale fully-finished with only best materials.