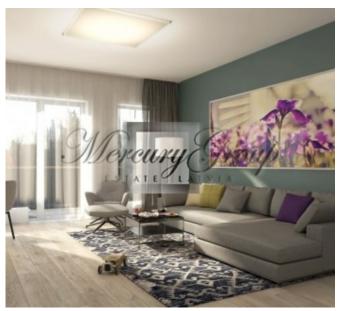

- a living room with a connecting dining room and kitchen with access to a balcony;
- a masters bedroom with a wardrobe and a large bathroom;
- two isolated rooms, which could be used as a nursery, second and third bedroom or a study/office room;
- a separate guest bathroom with shower.

The layout of the apartment can be viewed on the floor plan by the following link.

The panoramic windows and high ceilings bring more natural light and make the apartment feel larger and airier. You will be able to enjoy a great street and yard view. The apartment is sold fully-finished with only best materials.