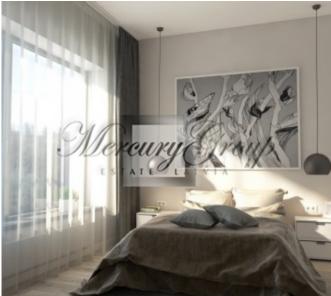

- a living room with a connecting dining room and kitchen with access to a balcony;
- a masters bedroom with a wardrobe and a large bathroom;
- two isolated rooms, which could be used as a nursery, second and third bedroom or a study/office room;
- a separate guest bathroom with shower.

The layout of the apartment can be viewed on the floor plan by the following link.

The panoramic windows and high ceilings bring more natural light and make the apartment feel larger and airier. You will be able to enjoy a great street and yard view. The apartment is sold fully-finished with only best materials.