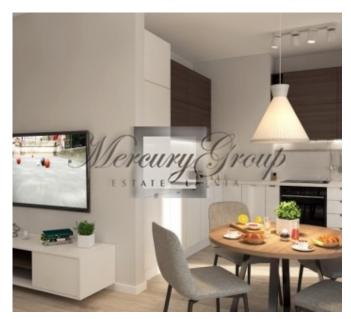

- a living room with a connecting dining room and kitchen with access to a balcony;
- a masters bedroom with a wardrobe and a large bathroom;
- two isolated rooms, which could be used as a nursery, second and third bedroom or a study/office room;
- a separate guest bathroom with shower.