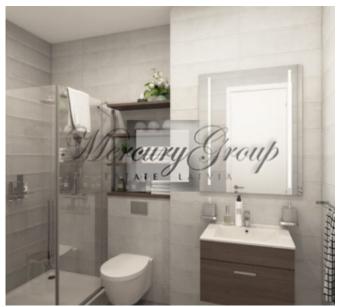

- a living room with a connecting dining room and kitchen with access to a balcony;
- a spacious bedroom with a large bathroom.
- one guest bathroom with a shower.

The layout of the apartment can be viewed on the floor plan by the following link.