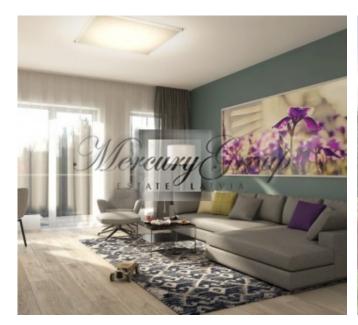

- a living room with a connecting dining room and kitchen with access to a balcony;
- a spacious bedroom with a large bathroom.
- one guest bathroom with a shower.

The layout of the apartment can be viewed on the floor plan by the following link.

The panoramic windows and high ceilings bring more natural light and make the apartment feel larger and airier. You will be able to enjoy a great street view from the apartment. It is offered for sale fully-finished with only best materials.