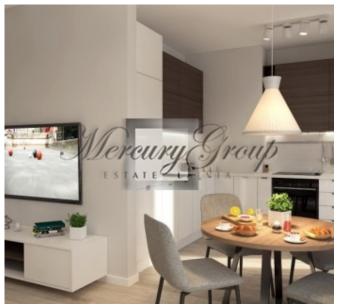

- a living room with a connecting dining room and kitchen with access to a balcony;
- a spacious bedroom with a large bathroom.
- one guest bathroom with a shower.

The layout of the apartment can be viewed on the floor plan by the following link.

The panoramic windows and high ceilings bring more natural light and make the apartment feel larger and airier. You will be able to enjoy a great street view from the apartment. It is offered for sale fully-finished with only best materials.