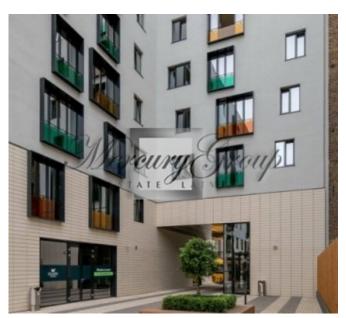

#### Description

Commerce premises in the new project for sale.

The new residential complex is located in the historic center of Riga, close to green parks and just in 5-minutes walking distance from the Old Town. Additional value to the building gives a rare advantage in the center of the city - a courtyard with a private garden for residents of the first floors, and chic French balconies. Excellent infrastructure, close to many cafes, restaurants, shopping centers, theaters, museums, and cinema. All the major sights of the capital are located nearby. In 3 min walk, there is Stockmann mall, central railway station, bus station. To the airport - 20 min. driving. Excellent transport connection.

Underground parking for 150 EUR per month.

Ceilings high of 3.27 m, panoramic windows, the entrance is from the courtyard, premises are offered without interior decoration. It is possible to equip an outside terrace of 23.7 m<sup>2</sup>. The floor-plan is attached as PDF presentation.