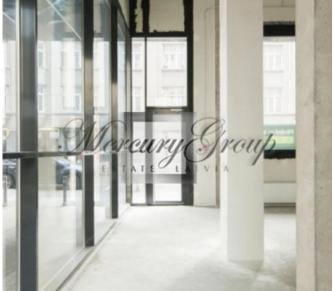

Underground parking for 150 EUR per month.

Ceilings high of 3.27 m, panoramic windows, the entrance is from the courtyard, premises are offered without interior decoration. It is possible to equip an outside terrace of 23.7 m<sup>2</sup>. The floor-plan is attached as PDF presentation.