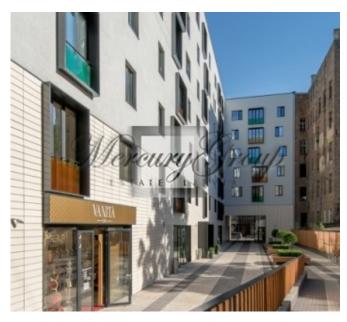

#### Description

Commerce premises in the new project for sale.

The new residential complex is located in the historic center of Riga, close to green parks and just in 5-minutes walking distance from the Old Town. Additional value to the building gives a rare advantage in the center of the city - a courtyard with a private garden for residents of the first floors, and chic French balconies. Excellent infrastructure, close to many cafes, restaurants, shopping centers, theaters, museums, and cinema. All the major sights of the capital are located nearby. In 3 min walk, there is Stockmann mall, central railway station, bus station. To the airport - 20 min. driving. Excellent transport connection.

Underground parking for 150 EUR per month.

Ceilings high of 3.27 m, panoramic windows, the entrance is from the courtyard, premises are offered without interior decoration. It is possible to equip an outside terrace of 23.7 m<sup>2</sup>. The floor-plan is attached as PDF presentation.