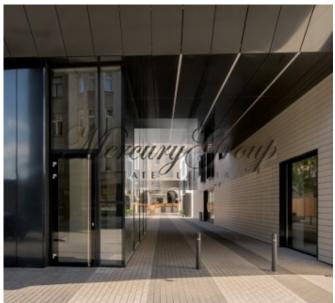

#### Description

Commerce premises in the new project for sale.

The new residential complex is located in the historic center of Riga, close to green parks and just in 5-minutes walking distance from the Old Town. Additional value to the building gives a rare advantage in the center of the city - a courtyard with a private garden for residents of the first floors, and chic French balconies. Excellent infrastructure, close to many cafes, restaurants, shopping centers, theaters, museums, and cinema. All the major sights of the capital are located nearby. In 3 min walk, there is Stockmann mall, central railway station, bus station. To the airport - 20 min. driving. Excellent transport connection.

Underground parking for 150 EUR per month.

Ceilings high of 3.27 m, panoramic windows, the entrance is from the courtyard, premises are offered without interior decoration. It is possible to equip an outside terrace of 23.7 m<sup>2</sup>. The floor-plan is attached as PDF presentation.