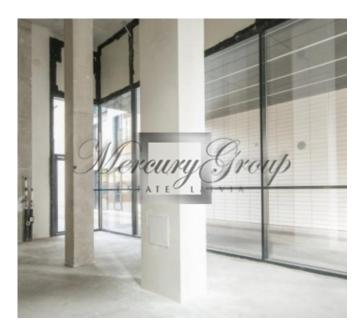

Underground parking for 150 EUR per month.

Ceilings high of 3.27 m, panoramic windows, the entrance is from the courtyard, premises are offered without interior decoration. It is possible to equip an outside terrace of 23.7 m<sup>2</sup>. The floor-plan is attached as PDF presentation.