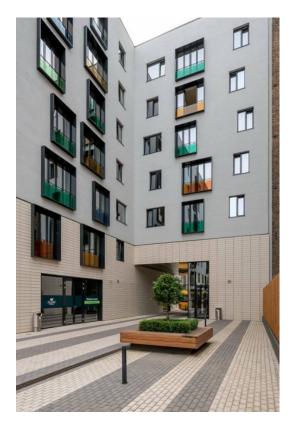

#### Description

Commerce premises in the new project for sale.

The new residential complex is located in the historic center of Riga, close to green parks and just in 5-minutes walking distance from the Old Town. Additional value to the building gives a rare advantage in the center of the city - a courtyard with a private garden for residents of the first floors, and chic French balconies. Excellent infrastructure, close to many cafes, restaurants, shopping centers, theaters, museums, and cinema. All the major sights of the capital are located nearby. In 3 min walk, there is Stockmann mall, central railway station, bus station. To the airport - 20 min. driving. Excellent transport connection.

Underground parking for 150 EUR per month.

Ceilings high of 3.27 m, panoramic windows, the entrance is from the courtyard, premises are offered without interior decoration. It is possible to equip an outside terrace of 23.7 m<sup>2</sup>. The floor-plan is attached as PDF presentation.