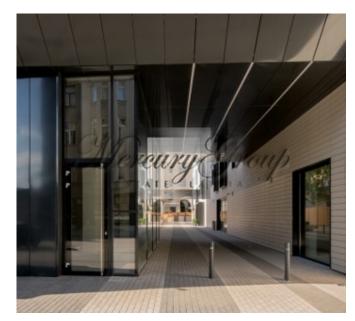

### **Description**

Commerce premises in the new project for rent.

The new residential complex is located in the historic center of Riga, close to green parks and just in 5-minutes walking distance from the Old Town. Additional value to the building gives a rare advantage in the center of the city - a courtyard with a private garden for residents of the first floors, and chic French balconies. Excellent infrastructure, close to many cafes, restaurants, shopping centers, theaters, museums, and cinema. All the major sights of the capital are located nearby. In 3 min walk, there is Stockmann mall, central railway station, bus station. To the airport - 20 min. driving. Excellent transport connection.

Underground parking for 150 EUR per month.

Ceilings high of 3.35 m, panoramic windows, an entrance is from the street, premises are offered without interior decoration. The floor-plan is attached as PDF presentation.