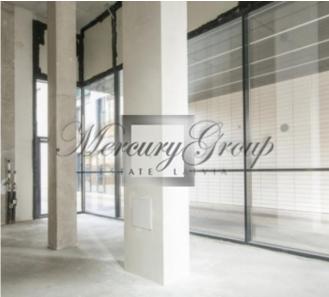

Underground parking for 150 EUR per month.

Ceilings high of 3.35 m, panoramic windows, an entrance is from the street, premises are offered without interior decoration. The floor-plan is attached as PDF presentation.