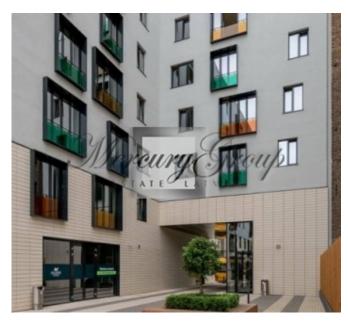

### **Description**

Commerce premises in the new project for rent.

The new residential complex is located in the historic center of Riga, close to green parks and just in 5-minutes walking distance from the Old Town. Additional value to the building gives a rare advantage in the center of the city - a courtyard with a private garden for residents of the first floors, and chic French balconies. Excellent infrastructure, close to many cafes, restaurants, shopping centers, theaters, museums, and cinema. All the major sights of the capital are located nearby. In 3 min walk, there is Stockmann mall, central railway station, bus station. To the airport - 20 min. driving. Excellent transport connection.

Underground parking for 150 EUR per month.

Ceilings high of 3.35 m, panoramic windows, an entrance is from the street, premises are offered without interior decoration. The floor-plan is attached as PDF presentation.