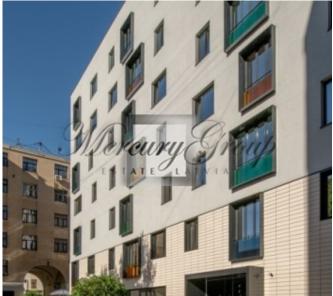

### **Description**

Commerce premises in the new project for rent.

The new residential complex is located in the historic center of Riga, close to green parks and just in 5-minutes walking distance from the Old Town. Additional value to the building gives a rare advantage in the center of the city - a courtyard with a private garden for residents of the first floors, and chic French balconies. Excellent infrastructure, close to many cafes, restaurants, shopping centers, theaters, museums, and cinema. All the major sights of the capital are located nearby. In 3 min walk, there is Stockmann mall, central railway station, bus station. To the airport - 20 min. driving. Excellent transport connection.

Underground parking for 150 EUR per month.

Ceilings high of 3.35 m, panoramic windows, an entrance is from the street, premises are offered without interior decoration. The floor-plan is attached as PDF presentation.