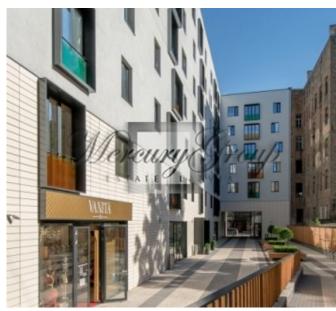

### **Description**

Commerce premises in the new project for rent.

The new residential complex is located in the historic center of Riga, close to green parks and just in 5-minutes walking distance from the Old Town. Additional value to the building gives a rare advantage in the center of the city - a courtyard with a private garden for residents of the first floors, and chic French balconies. Excellent infrastructure, close to many cafes, restaurants, shopping centers, theaters, museums, and cinema. All the major sights of the capital are located nearby. In 3 min walk, there is Stockmann mall, central railway station, bus station. To the airport - 20 min. driving. Excellent transport connection.

Underground parking for 150 EUR per month.

Ceilings high of 3.35 m, panoramic windows, an entrance is from the street, premises are offered without interior decoration. The floor-plan is attached as PDF presentation.