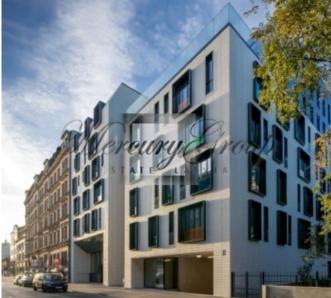

### **Description**

Commerce premises in the new project for rent.

The new residential complex is located in the historic center of Riga, close to green parks and just in 5-minutes walking distance from the Old Town. Additional value to the building gives a rare advantage in the center of the city - a courtyard with a private garden for residents of the first floors, and chic French balconies. Excellent infrastructure, close to many cafes, restaurants, shopping centers, theaters, museums, and cinema. All the major sights of the capital are located nearby. In 3 min walk, there is Stockmann mall, central railway station, bus station. To the airport - 20 min. driving. Excellent transport connection.

Underground parking for 150 EUR per month.

Ceilings high of 3.35 m, panoramic windows, an entrance is from the street, premises are offered without interior decoration. The floor-plan is attached as PDF presentation.