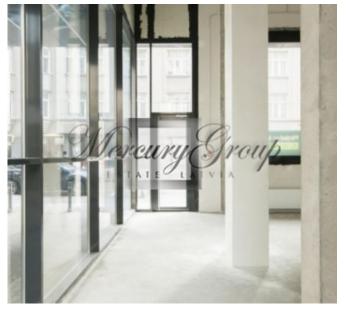

Underground parking for 150 EUR per month.

Ceilings high of 3.35 m, panoramic windows, an entrance is from the street, premises are offered without interior decoration. The floor-plan is attached as PDF presentation.