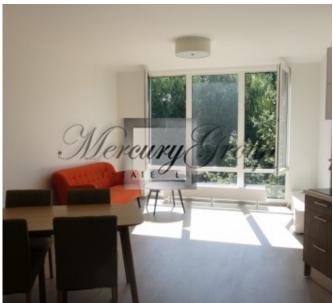

Just 5 minutes by car and you will reach shopping mall Olimpia, Kipsalas pool and international school of Riga.

This lovely flat has 1 isolated bedroom, comfortable living room combined with open kitchen , 1 big bathroom , as well as a balcony. This a perfect choice for young couple or new family, apartment will be fully furnished and equipped (from Junuary 2019).

Quality parquet floors, doors, Italian tiles and Duravit plumbing, fully equipped kitchen, double bed, big wardrobes, new furniture.. All apartments will have calm Scandinavian design.

Project has green , fenced territory with small apple garden and other trees, children play ground , intercom and 24 h video control creates safe and secure atmosphere.