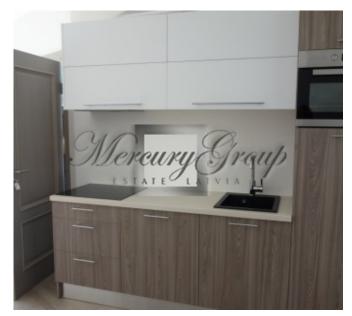

Just 5 minutes by car and you will reach shopping mall Olimpia, Kipsalas pool and international school of Riga.

This lovely flat has 1 isolated bedroom, comfortable living room combined with open kitchen , 1 big bathroom , as well as a balcony. This a perfect choice for young couple or new family, apartment will be fully furnished and equipped (from Junuary 2019).

Quality parquet floors, doors, Italian tiles and Duravit plumbing, fully equipped kitchen, double bed, big wardrobes, new furniture.. All apartments will have calm Scandinavian design.

Project has green , fenced territory with small apple garden and other trees, children play ground , intercom and 24 h video control creates safe and secure atmosphere.