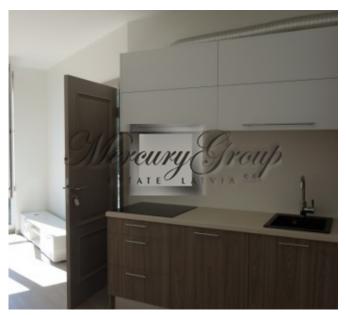

Just 5 minutes by car and you will reach shopping mall Olimpia, Kipsalas pool and international school of Riga.

This lovely flat has 1 isolated bedroom, comfortable living room combined with open kitchen , 1 big bathroom , as well as a balcony. This a perfect choice for young couple or new family, apartment will be fully furnished and equipped (from Junuary 2019).

Quality parquet floors, doors, Italian tiles and Duravit plumbing, fully equipped kitchen, double bed, big wardrobes, new furniture.. All apartments will have calm Scandinavian design.

Project has green , fenced territory with small apple garden and other trees, children play ground , intercom and 24 h video control creates safe and secure atmosphere.