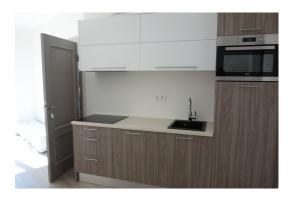

Just 5 minutes by car and you will reach shopping mall Olimpia, Kipsalas pool and international school of Riga.

This lovely flat has 1 isolated bedroom, comfortable living room combined with open kitchen , 1 big bathroom , as well as a balcony. This a perfect choice for young couple or new family, apartment will be fully furnished and equipped (from Junuary 2019).

Quality parquet floors, doors, Italian tiles and Duravit plumbing, fully equipped kitchen, double bed, big wardrobes, new furniture.. All apartments will have calm Scandinavian design.

Project has green , fenced territory with small apple garden and other trees, children play ground , intercom and 24 h video control creates safe and secure atmosphere.