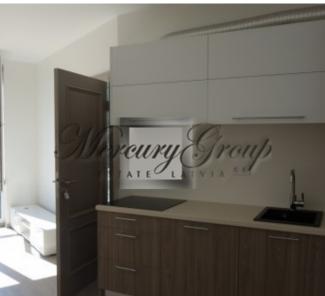

Just 5 minutes by car and you will reach shopping mall Olimpia, Kipsalas pool and international school of Riga.

This lovely flat has 1 isolated bedroom, comfortable living room combined with open kitchen , 1 big bathroom , as well as a balcony. This a perfect choice for young couple or new family, apartment will be fully furnished and equipped (from Junuary 2019).

Quality parquet floors, doors, Italian tiles and Duravit plumbing, fully equipped kitchen, double bed, big wardrobes, new furniture.. All apartments will have calm Scandinavian design.

Project has green , fenced territory with small apple garden and other trees, children play ground , intercom and 24 h video control creates safe and secure atmosphere.