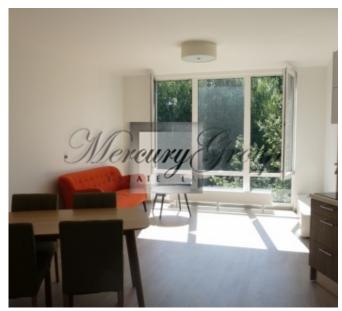

Just 5 minutes by car and you will reach shopping mall Olimpia, Kipsalas pool and international school of Riga.

This lovely flat has 1 isolated bedroom, comfortable living room combined with open kitchen , 1 big bathroom , as well as a balcony. This a perfect choice for young couple or new family, apartment will be fully furnished and equipped (from Junuary 2019).

Quality parquet floors, doors, Italian tiles and Duravit plumbing, fully equipped kitchen, double bed, big wardrobes, new furniture.. All apartments will have calm Scandinavian design.

Project has green , fenced territory with small apple garden and other trees, children play ground , intercom and 24 h video control creates safe and secure atmosphere.