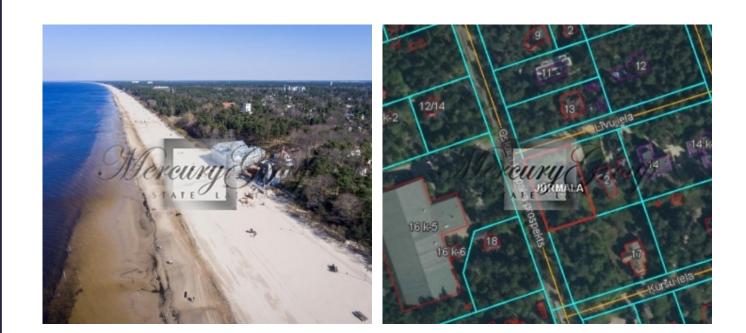

## Description

Amazing land plot in Jurmala, Lielupe for sale! Quiet street in the forest. The whole infrastructure of the city is near: tennis courts, supermarket Rimi, aquareark Livu, close to the yacht club. A clean, quiet beach in Lielupe with cozy summer cafes and restaurants. By car to the border of Riga 15-20 min. Around the chic mansions and old houses with a unique Jurmala architecture, a lot of space, air - an elite quiet area. Each house with a history and its individuality - this place will be appreciated by those who strive for inner comfort and privacy.

The land plot is 1820 m2, with density - 15%.

Alina Merca Rental and Sales Associate GSM: + 37129642499, E-mail: alina@mgroup.lv

• We work for You •