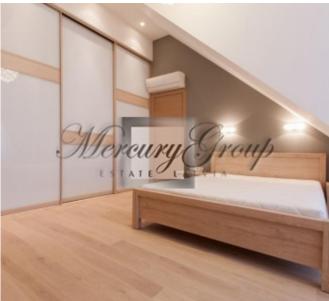

Two bedrooms have wardrobes with «ELFA» module storage systems.

Two clothes wardrobes and one domestic wardrobe in the hallway.

All are equipped with automatic door closers.

There is open type cabinet.

Three bathrooms with «Duravit» ceramics («Esplanade» and «Happy D.2» collections), «Huppe» showers,