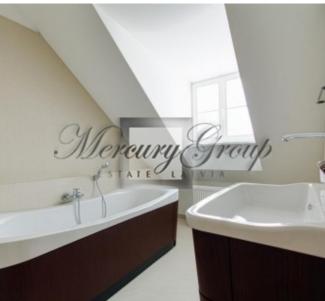

Two bedrooms have wardrobes with «ELFA» module storage systems.

Two clothes wardrobes and one domestic wardrobe in the hallway.

All are equipped with automatic door closers.

There is open type cabinet.

Three bathrooms with «Duravit» ceramics («Esplanade» and «Happy D.2» collections), «Huppe» showers,

«Hansgrohe» mixers.

Laundry with «Miele» appliances:

Washing machine WKR570;

Tumble dryer TKR350.

«Panasonic» air conditioning systems at the living room and bedrooms.

Flooring is natural parquet.

The double doors. Internal doors are veneered, have enhanced sound insulation.