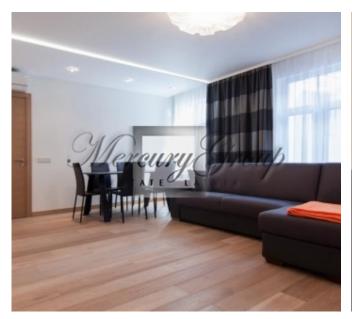

«Hansgrohe» mixers.

Laundry with «Miele» appliances:

Washing machine WKR570;

Tumble dryer TKR350.

«Panasonic» air conditioning systems at the living room and bedrooms.

Flooring is natural parquet.

The double doors. Internal doors are veneered, have enhanced sound insulation.