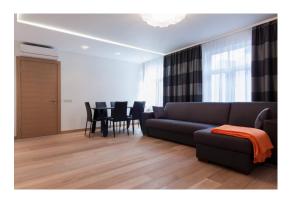

### **Description**

This spacious 4-room loft-style apartment with an area of 111,2 m2.

The apartment is located on the fifth floor, can be fully furnished.

High ceilings - up to 4.5 m in the ridge.

Large living room with a two-level ceiling (with a lighting).

«Hansgrohe» mixers.

Laundry with «Miele» appliances:

Washing machine WKR570;

Tumble dryer TKR350.

«Panasonic» air conditioning systems at the living room and bedrooms.

Flooring is natural parquet.

The double doors. Internal doors are veneered, have enhanced sound insulation.