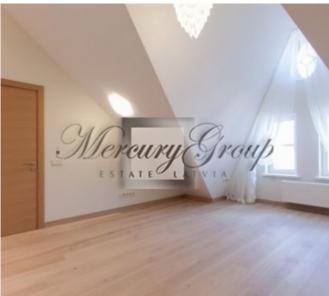

### **Description**

This spacious 4-room loft-style apartment with an area of 111,2 m2.

The apartment is located on the fifth floor, can be fully furnished.

High ceilings - up to 4.5 m in the ridge.

Large living room with a two-level ceiling (with a lighting).