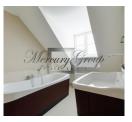

Two bedrooms have wardrobes with «ELFA» module storage systems.

Two clothes wardrobes and one domestic wardrobe in the hallway.

All are equipped with automatic door closers.

There is open type cabinet.

Three bathrooms with «Duravit» ceramics («Esplanade» and «Happy D.2» collections), «Huppe» showers,

«Hansgrohe» mixers.

Laundry with «Miele» appliances:

Washing machine WKR570;

Tumble dryer TKR350.

«Panasonic» air conditioning systems at the living room and bedrooms.

Flooring is natural parquet.

The double doors. Internal doors are veneered, have enhanced sound insulation.