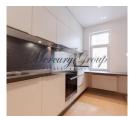

German brand «ALNO» kitchen with «Miele» appliances:

Oven H6461BP;

Induction hob KM6322;

Microwave M6262;

Built-in cooker hood DA3560;

Steamer DG6030;

Dishwashing machine G6360;

Refrigerator KF37673.