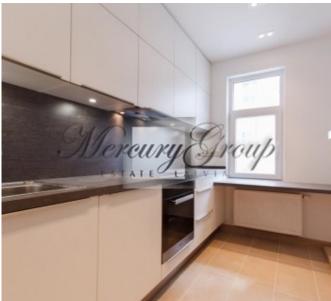

German brand «ALNO» kitchen with «Miele» appliances:

Oven H6461BP;

Induction hob KM6322;

Microwave M6262;

Built-in cooker hood DA3560;

Steamer DG6030;

Dishwashing machine G6360;

Refrigerator KF37673.