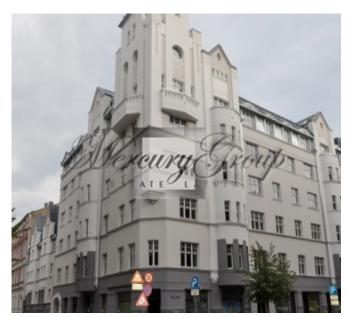

ll are equipped with automatic door closers.

There is open type cabinet.

Three bathrooms with «Duravit» ceramics («Esplanade» and «Happy D.2» collections), «Huppe» showers,

«Hansgrohe» mixers.

Laundry with «Miele» appliances:

Washing machine WKR570;

Tumble dryer TKR350.

«Panasonic» air conditioning systems at the living room and bedrooms.

Flooring is natural parquet.

The double doors. Internal doors are veneered, have enhanced sound insulation.

New windows are installed in wooden frames.

Connected Internet and NTV+. Installed alarm sensor.

Repairs completed, the apartment is ready to move in.

The cost of servicing is 72.6 euros / month (0.60 euros/m2 / month).





### Alina Merca

Rental and Sales Associate GSM: + 37129642499, E-mail: alina@mgroup.lv