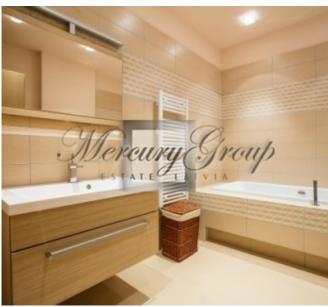

### **Description**

For rent is offered a bright and spacoius 2 bedroom apartment located in resort city of Jurmala. This excellent 1st floor apartment (125.4 sq.m.) has a wonderful open plan living room with kitchen, a bathroom, a guest bathroom with shower cabin and 2 bedrooms. The apartment is equipped with all necessary household appliances and ready for immediate move in.