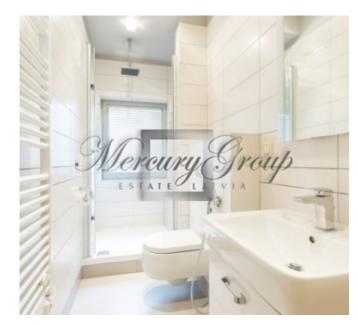

### **Description**

For rent is offered a bright and spacoius 2 bedroom apartment located in resort city of Jurmala. This excellent 1st floor apartment (125.4 sq.m.) has a wonderful open plan living room with kitchen, a bathroom, a guest bathroom with shower cabin and 2 bedrooms. The apartment is equipped with all necessary household appliances and ready for immediate move in.