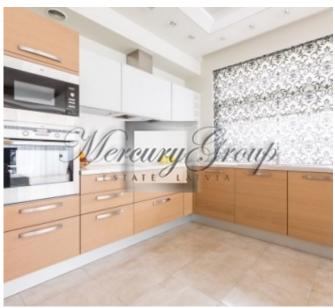

### **Description**

For rent is offered a bright and spacoius 2 bedroom apartment located in resort city of Jurmala. This excellent 1st floor apartment (125.4 sq.m.) has a wonderful open plan living room with kitchen, a bathroom, a guest bathroom with shower cabin and 2 bedrooms. The apartment is equipped with all necessary household appliances and ready for immediate move in.