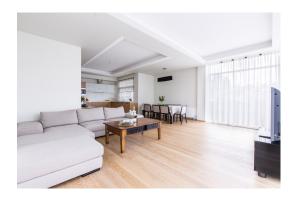

### **Description**

For rent is offered a bright and spacoius 2 bedroom apartment located in resort city of Jurmala. This excellent 1st floor apartment (125.4 sq.m.) has a wonderful open plan living room with kitchen, a bathroom, a guest bathroom with shower cabin and 2 bedrooms. The apartment is equipped with all necessary household appliances and ready for immediate move in.