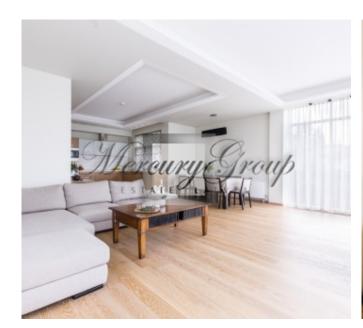

### **Description**

For rent is offered a bright and spacoius 2 bedroom apartment located in resort city of Jurmala. This excellent 1st floor apartment (125.4 sq.m.) has a wonderful open plan living room with kitchen, a bathroom, a guest bathroom with shower cabin and 2 bedrooms. The apartment is equipped with all necessary household appliances and ready for immediate move in.