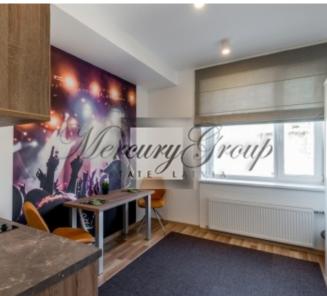

### Description

Compact apartment of 16 square meters will be a real boon for students, young people and young couples who do not want to overpay for extra meters. Bright and comfortable apartments will give comfort to modern people who value their freedom and want to live separately.

In the studio 'Sindija-LUX', the designer applied the newest standards of furniture, created for small apartments. The apartment has compact and folding furniture, ordered in the OTTO catalog. The folded bed turns into a closet, so during the daytime it does not take much space.