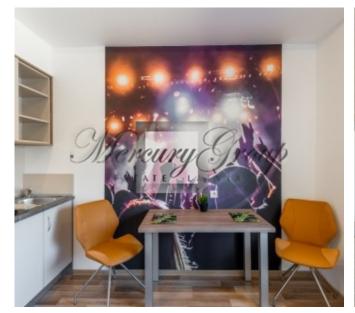

### Description

Compact apartment of 16 square meters will be a real boon for students, young people and young couples who do not want to overpay for extra meters. Bright and comfortable apartments will give comfort to modern people who value their freedom and want to live separately.

In the studio 'Sindija-LUX', the designer applied the newest standards of furniture, created for small apartments. The apartment has compact and folding furniture, ordered in the OTTO catalog. The folded bed turns into a closet, so during the daytime it does not take much space.