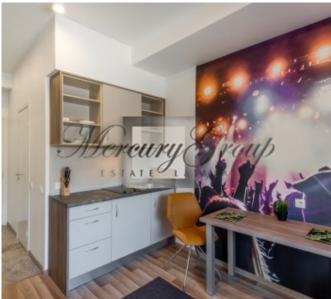

### Description

Compact apartment of 16 square meters will be a real boon for students, young people and young couples who do not want to overpay for extra meters. Bright and comfortable apartments will give comfort to modern people who value their freedom and want to live separately.

In the studio 'Sindija-LUX', the designer applied the newest standards of furniture, created for small apartments. The apartment has compact and folding furniture, ordered in the OTTO catalog. The folded bed turns into a closet, so during the daytime it does not take much space.