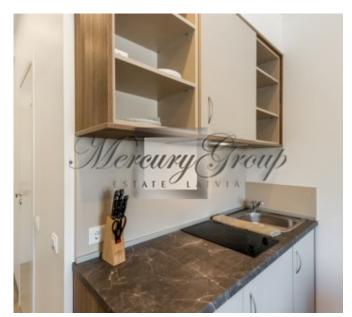

### Description

Compact apartment of 16 square meters will be a real boon for students, young people and young couples who do not want to overpay for extra meters. Bright and comfortable apartments will give comfort to modern people who value their freedom and want to live separately.

In the studio 'Sindija-LUX', the designer applied the newest standards of furniture, created for small apartments. The apartment has compact and folding furniture, ordered in the OTTO catalog. The folded bed turns into a closet, so during the daytime it does not take much space.