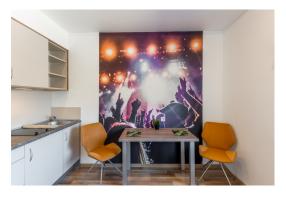

### Description

Compact apartment of 16 square meters will be a real boon for students, young people and young couples who do not want to overpay for extra meters. Bright and comfortable apartments will give comfort to modern people who value their freedom and want to live separately.

In the studio 'Sindija-LUX', the designer applied the newest standards of furniture, created for small apartments. The apartment has compact and folding furniture, ordered in the OTTO catalog. The folded bed turns into a closet, so during the daytime it does not take much space.