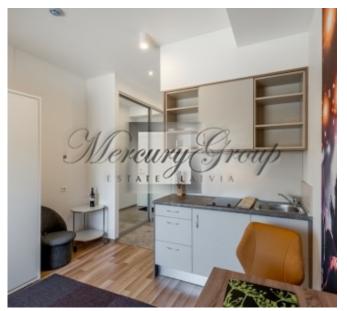

### Description

Compact apartment of 16 square meters will be a real boon for students, young people and young couples who do not want to overpay for extra meters. Bright and comfortable apartments will give comfort to modern people who value their freedom and want to live separately.

In the studio 'Sindija-LUX', the designer applied the newest standards of furniture, created for small apartments. The apartment has compact and folding furniture, ordered in the OTTO catalog. The folded bed turns into a closet, so during the daytime it does not take much space.