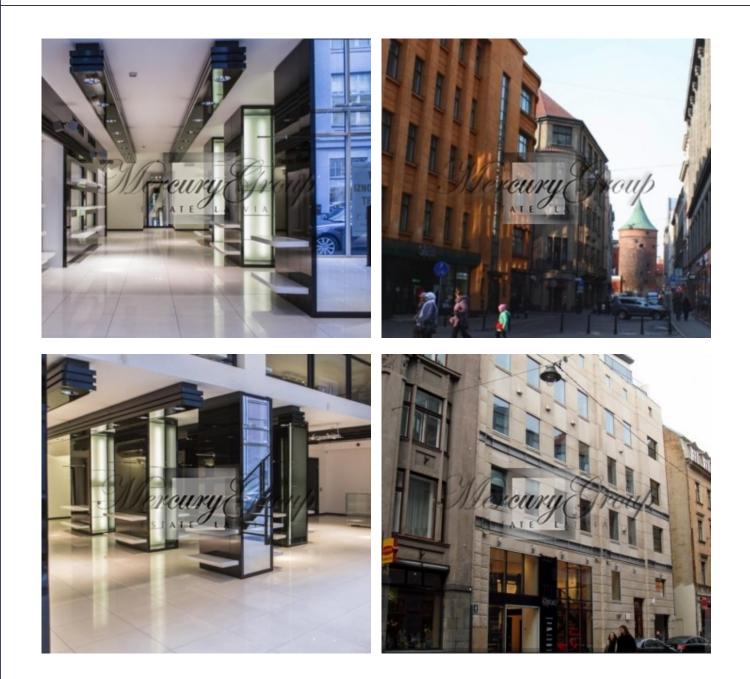

## Description

A large commercial space of modern design, with panoramic glass cases, is located in one of the most respectable streets of the Old Town, next to the Powder Tower. In the neighbourhood there are exclusive boutiques of global brands in clothing and jewellery.

The building is a new building among the old houses of the Old Town - it was built in 2006 in accordance with the highest standards of quality. In the outer and inner decoration of the house there were used the highest quality materials, including natural stone slabs, granite, marble and wood.

The Old Town, where the building is located, is the busiest area of Riga and an ideal place for those who want to always be in the heart of events. This is the place where you can meet a lot of foreign guests, as well as the locals who love to relax, eat out and go shopping.