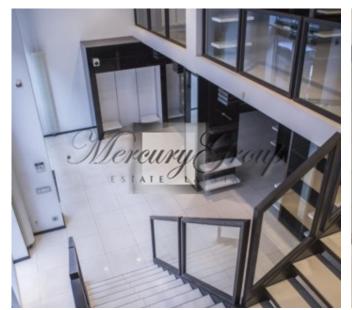

## Description

A large commercial space of modern design, with panoramic glass cases, is located in one of the most respectable streets of the Old Town, next to the Powder Tower. In the neighbourhood there are exclusive boutiques of global brands in clothing and jewellery.

The building is a new building among the old houses of the Old Town - it was built in 2006 in accordance with the highest standards of quality. In the outer and inner decoration of the house there were used the highest quality materials, including natural stone slabs, granite, marble and wood.