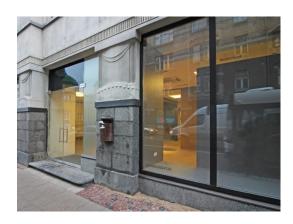

## **Description**

Luxury commercial premises located in the center - crossroad of Brivibas and Lacplesa streets , on one of the most busy and attractive streets in Riga.

Constant flow of cars and pedestrians , large panoramic windows facing Brivibas Street and separate entrance from Brivibas street makes this location perfect for any type of business.

Premises are located on 2 levels: first floor - 181 m2 and second floor 201 m2, additionally tenants will use basement/ storage premises on the -1 floor (115 m2).

House management fee is just  $0.40 \; \text{EUR} \; / \; \text{m2}$ , additionally tenant will have to pay for central heating, water and electricity.