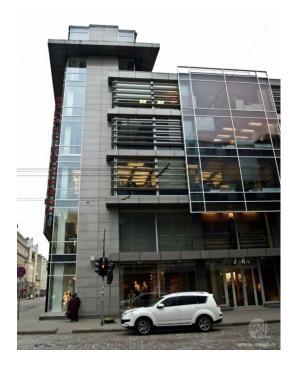

### **Description**

A class Office Building in the Center of Riga.

Popular, well-known location, opportunity to rent commercial premises on the first floor.

Building was finished in year 2004.

Parking slots are available for rent.

Property might be used as restuarant, office or shop, it is possible to rent one floor 940 m2 or split premises into parts.