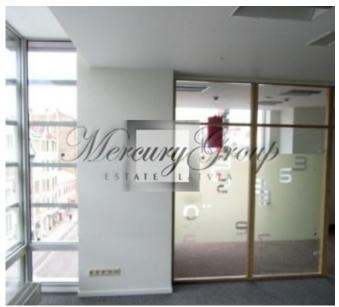

### **Description**

A class Office Building in the Center of Riga.

Popular, well-known location, opportunity to rent commercial premises on the first floor.

Building was finished in year 2004.

Parking slots are available for rent.

Property might be used as restuarant, office or shop, it is possible to rent one floor 940 m2 or split premises into parts.