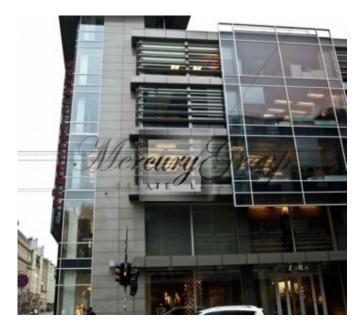

### **Description**

A class Office Building in the Center of Riga.

Popular, well-known location, opportunity to rent commercial premises on the first floor.

Building was finished in year 2004.

Parking slots are available for rent.

Property might be used as restuarant, office or shop, it is possible to rent one floor 940 m2 or split premises into parts.