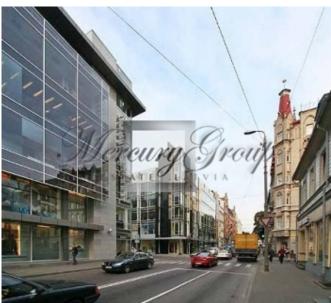

### **Description**

A class Office Building in the Center of Riga.

Popular, well-known location, opportunity to rent commercial premises on the first floor.

Building was finished in year 2004.

Parking slots are available for rent.

Property might be used as restuarant, office or shop, it is possible to rent one floor 940 m2 or split premises into parts.