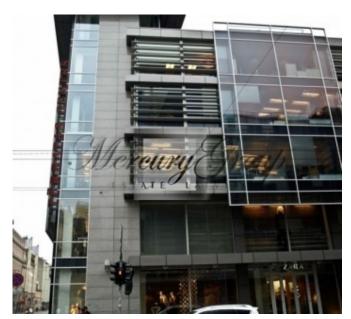

# ID: 9065 WWW.ESTATELATVIA.COM TEL./VIBER/WHATSAPP: +37129128323

ID code: **9065** 

Location: Riga / Centre / Terbatas
Type: Commercial premises

House type: New project Floor: 1/5 Elevator Size: 450.00 m<sup>2</sup>

### **Description**

A class Office Building in the Center of Riga.

Popular, well-known location, opportunity to rent commercial premises on the first floor.

Building was finished in year 2004.

Parking slots are available for rent.