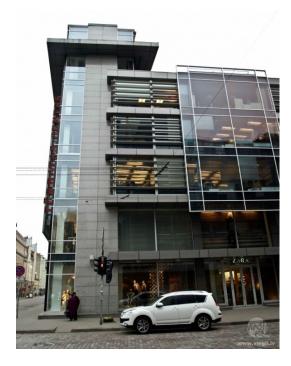

## ID: 9065 WWW.ESTATELATVIA.COM TEL./VIBER/WHATSAPP: +37129128323

ID code: **9065** 

Location: Riga / Centre / Terbatas
Type: Commercial premises

House type: New project Floor: 1/5 Elevator Size: 450.00 m<sup>2</sup>

## **Description**

A class Office Building in the Center of Riga.

Popular, well-known location, opportunity to rent commercial premises on the first floor.

Building was finished in year 2004.

Parking slots are available for rent.

Property might be used as restuarant, office or shop, it is possible to rent one floor 940 m2 or split premises into parts.