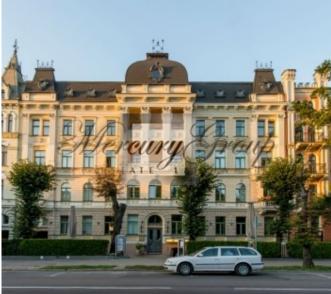

## **Description**

The building situated in the quite centre of Riga is surrounded by the beautiful Art Nouveau architecture. The building is located in the heart of Riga's commercial centre within a walking distance to the nearby embassies, headquarters of major banks, companies, ministries, schools, kindergartens, shops, cafes, hotels, restaurants and the Old Town. Convenient means of public transport.

Facade building, cultural and historical monument, renovated house. Enclosed yard, enclosed staircase.

The premises with total area 461.1 sq.m. are located on first floor and the second floor of four story buildinging, from the facade side with a nice view to the park and Elizabetes street. The height of ceilings is 3,6 m. It is possible to adapt the premises and an apartment or divide in 2 separate apartaments, providing access to the devided premises from the courtyard staircase.