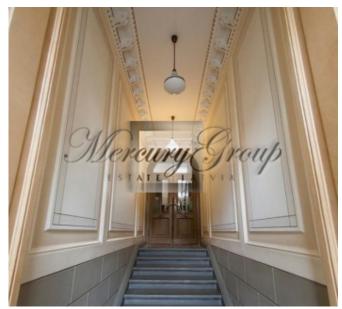

Facade building, cultural and historical monument, renovated house. Enclosed yard, enclosed staircase.

The premises with total area 461.1 sq.m. are located on first floor and the second floor of four story buildinging, from the facade side with a nice view to the park and Elizabetes street. The height of ceilings is 3,6 m. It is possible to adapt the premises and an apartment or divide in 2 separate apartaments, providing access to the devided premises from the courtyard staircase.