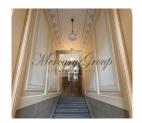

Facade building, cultural and historical monument, renovated house. Enclosed yard, enclosed staircase.

The premises with total area 461.1 sq.m. are located on first floor and the second floor of four story buildinging, from the facade side with a nice view to the park and Elizabetes street. The height of ceilings is 3,6 m. It is possible to adapt the premises and an apartment or divide in 2 separate apartaments, providing access to the devided premises from the courtyard staircase.