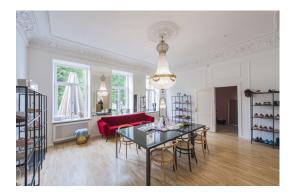

## **Description**

The building situated in the quite centre of Riga is surrounded by the beautiful Art Nouveau architecture. The building is located in the heart of Riga's commercial centre within a walking distance to the nearby embassies, headquarters of major banks, companies, ministries, schools, kindergartens, shops, cafes, hotels, restaurants and the Old Town. Convenient means of public transport.

Facade building, cultural and historical monument, renovated house. Enclosed yard, enclosed staircase.

The premises with total area 461.1 sq.m. are located on first floor and the second floor of four story buildinging, from the facade side with a nice view to the park and Elizabetes street. The height of ceilings is 3,6 m. It is possible to adapt the premises and an apartment or divide in 2 separate apartaments, providing access to the devided premises from the courtyard staircase.