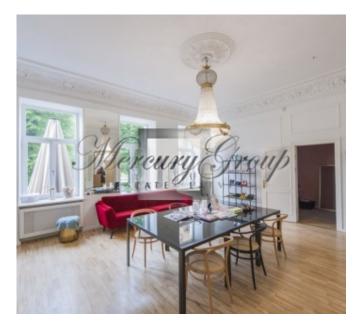

## **Description**

The building situated in the quite centre of Riga is surrounded by the beautiful Art Nouveau architecture. The building is located in the heart of Riga's commercial centre within a walking distance to the nearby embassies, headquarters of major banks, companies, ministries, schools, kindergartens, shops, cafes, hotels, restaurants and the Old Town. Convenient means of public transport.

Facade building, cultural and historical monument, renovated house. Enclosed yard, enclosed staircase.

The premises with total area 461.1 sq.m. are located on first floor and the second floor of four story buildinging, from the facade side with a nice view to the park and Elizabetes street. The height of ceilings is 3,6 m. It is possible to adapt the premises and an apartment or divide in 2 separate apartaments, providing access to the devided premises from the courtyard staircase.