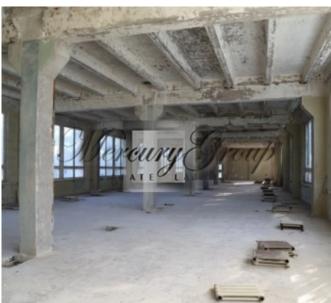

#### **Description**

We offer to purchase an apartment in new project with unique apartments in a renovated house in Dzirciems area. Once it was a call center and now there will be apartments with large, panoramic windows. Very good location. Nearby there are grocery stores (Mego, Maxima, Rimi), RSU, gas stations, two parks, all public transport stops. The city center can be reached in 10 minutes, Jurmala - 15 minutes.

In the house there 19 apartments for sale. The project presents different types of apartments: studio - loft with one bedroom on second level, a loft studio with one bedroom and work area on the second level and a loft with 3 bedrooms, a loft with 4 bedrooms and a separate entrance.

Here is presented the apartment, which is located in a house on the 1st floor, 33 m<sup>2</sup> + mezzanine floor 12 m<sup>2</sup>. The apartment is offered fully finished.

Private territory, storage boxes and parking in the yard (for additional price).