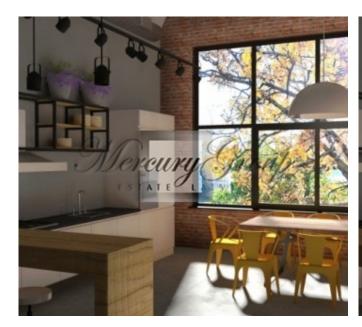

Here is presented the apartment, which is located in a house on the 1st floor, 33 m<sup>2</sup> + mezzanine floor 12 m<sup>2</sup>. The apartment is offered fully finished.

Private territory, storage boxes and parking in the yard (for additional price).