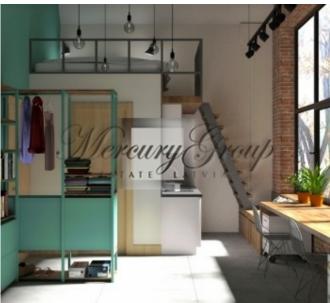

In the house there 19 apartments for sale. The project presents different types of apartments: studio - loft with one bedroom on second level, a loft studio with one bedroom and work area on the second level and a loft with 3 bedrooms, a loft with 4 bedrooms and a separate entrance.

Here is presented the apartment, which is located in a house on the 1st floor, 33 m<sup>2</sup> + mezzanine floor 12 m<sup>2</sup>. The apartment is offered fully finished.

Private territory, storage boxes and parking in the yard (for additional price).