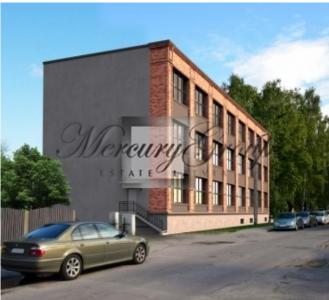

#### **Description**

We offer to purchase an apartment in new project with unique apartments in a renovated house in Dzirciems area. Once it was a call center and now there will be apartments with large, panoramic windows. Very good location. Nearby there are grocery stores (Mego, Maxima, Rimi), RSU, gas stations, two parks, all public transport stops. The city center can be reached in 10 minutes, Jurmala - 15 minutes.

In the house there 19 apartments for sale. The project presents different types of apartments: studio - loft with one bedroom on second level, a loft studio with one bedroom and work area on the second level and a loft with 3 bedrooms, a loft with 4 bedrooms and a separate entrance.

Here is presented the apartment, which is located in a house on the 1st floor, 33 m<sup>2</sup> + mezzanine floor 12 m<sup>2</sup>. The apartment is offered fully finished.

Private territory, storage boxes and parking in the yard (for additional price).