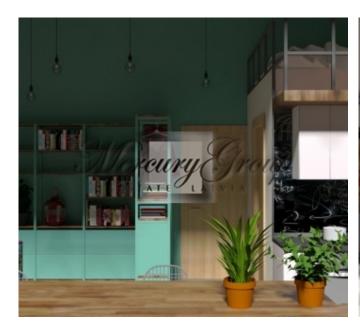

In the house there 19 apartments for sale. The project presents different types of apartments: studio - loft with one bedroom on second level, a loft studio with one bedroom and work area on the second level and a loft with 3 bedrooms, a loft with 4 bedrooms and a separate entrance.

Here is presented the apartment, which is located in a house on the 1st floor, 33 m<sup>2</sup> + mezzanine floor 12 m<sup>2</sup>. The apartment is offered fully finished.

Private territory, storage boxes and parking in the yard (for additional price).