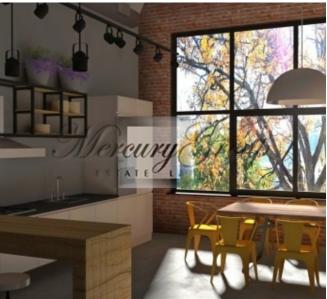

#### **Description**

We offer to purchase an apartment in new project with unique apartments in a renovated house in Dzirciems area. Once it was a call center and now there will be apartments with large, panoramic windows. Very good location. Nearby there are grocery stores (Mego, Maxima, Rimi), RSU, gas stations, two parks, all public transport stops. The city center can be reached in 10 minutes, Jurmala - 15 minutes.

Here is presented the apartment, which is located in a house on the 1st floor, 33 m<sup>2</sup> + mezzanine floor 12 m<sup>2</sup>. The apartment is offered fully finished.

Private territory, storage boxes and parking in the yard (for additional price).