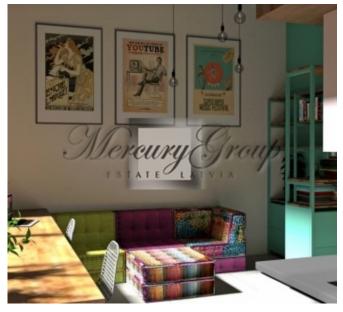

Here is presented the apartment, which is located in a house on the 1st floor, 33 m<sup>2</sup> + mezzanine floor 12 m<sup>2</sup>. The apartment is offered fully finished.

Private territory, storage boxes and parking in the yard (for additional price).