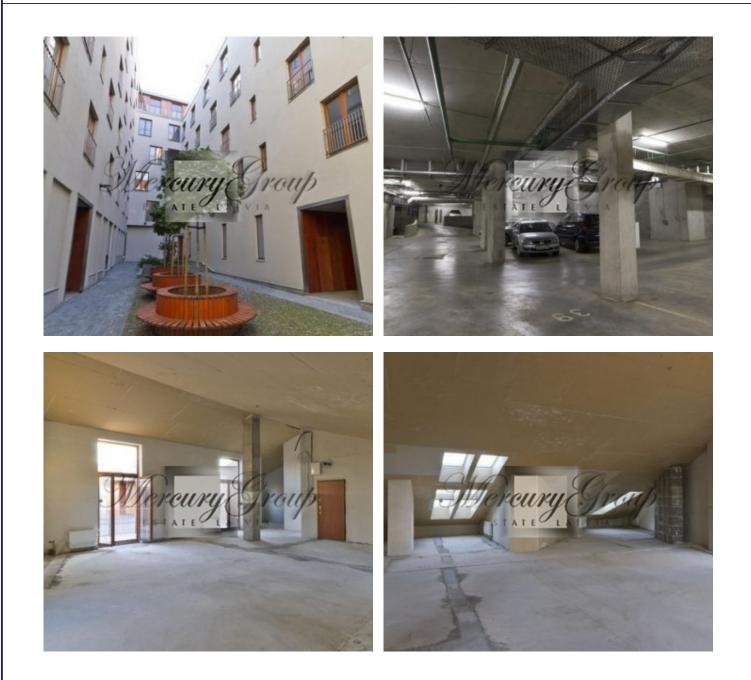

Comfortable location allows you easily reach all parts of the City. Railway station, bus and trams stops located nearby. Underground parking perfectly solves quite problematic question as parking in Old Town. This building is the largest of all the new multi-apartment projects in Old Riga. The house's address is Kungu iela 25, although its two sections and the spacious, cosy, green inner courtyard take up a whole block between Mārstaļu iela, Kungu iela, Minsterejas iela and 11. Novembra krastmala. The historic Trauksmes iela has been restored in the middle of the housing complex. The tenants of this building are guaranteed high-quality service and security, and offered a vast array of additional services: flat cleaning, linen washing and ironing service. Security service ensures peace and order inside the house and around it. Closed-circuit surveillance cameras are installed on the premises. Each apartment has an intercom with a video feed, as well as high-quality fire alarm systems. The house's storeys 2 through 6 have 72 spacious flats, with area ranging from 70 to 250 m2. The top floors have duplex apartments. The apartment walls are plastered, ready for finishing. The flats have no interior partitions. You can use pre-developed architect layouts and the developer firm's services for your interior design. Parking 30 000 Euro additionally.